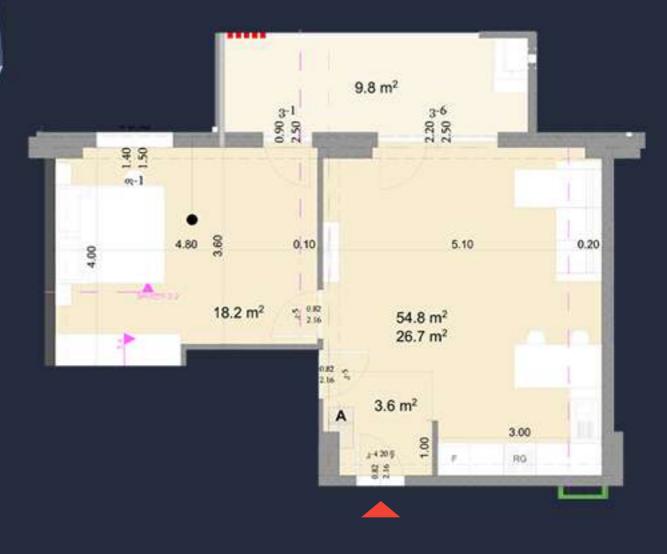

### **GLDANI** JABIDZE ST. #13





### **APARTMENTS FROM 42 SQ.M.**

## JOIN THE 5004 HAPPY FAMILY





SUCCESSFUL PROJECT IN TBILISI

### **OUR PARTNERS**

















BANK OF GEORGIA

### YEAR INSTALLMENT

THE PROJECT IS FULLY FINANCED BY THE BANK OF GEORGIA

#### **CONSTRUCTION WILL END**

#### IN 2026 DECEMBER OF THE YEAR



#### WHERE WE ARE





#### **GLDANI V**<sup>MKR.</sup> **JABIDZE ST. #13**



I

### MAKE YOUR DREAM COME TRUE

From **810** Per Month

### **COMMERCIAL AREA**

# **303** M<sup>2</sup>

## FROM-72 M<sup>2</sup>



### SELECT AN APARTMENT SAVE WITH A ONE - TIME PAYMENT 5005



























### APARTMENT WITH ONE BEDROOM 64.6 M2







# APARTMENT WITH TWO BEDROOM 666.5 M<sup>2</sup>







67.2 M<sup>2</sup>







# 70.2 M2













Contraction of the local distribution of the

and the second







#### RECEIVE THE APARTMENT IN A WHITE FRAME CONDITION



### SUBSCRIPTION AND METERING







### COME TO THE MEETING



in

**SOLUM DEVELOPMENT** 

0322 12 11 11 🕓 514 22 11 22 SOLUM.GE 0 info@solum.ge 

**HEAD OFFICE** 0 A. TSERETELI AVENUE #117A

SALES OFFICE D. JABIDZE ST. #13