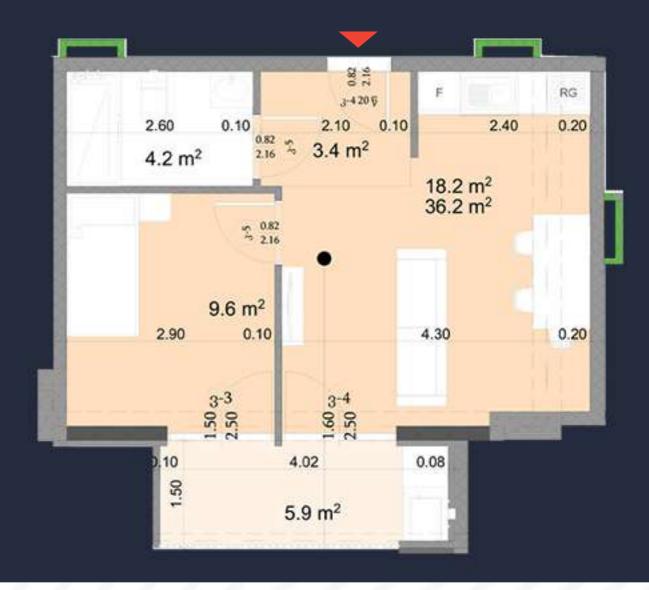

### **GLDANI** JABIDZE ST. #13





### **APARTMENTS FROM 42 SQ.M.**

## JOIN THE 5004 HAPPY FAMILY





SUCCESSFUL PROJECT IN TBILISI

### **OUR PARTNERS**

















BANK OF GEORGIA

### YEAR INSTALLMENT

THE PROJECT IS FULLY FINANCED BY THE BANK OF GEORGIA

#### **CONSTRUCTION WILL END**

#### IN 2026 DECEMBER OF THE YEAR



#### WHERE WE ARE





#### **GLDANI V**<sup>MKR.</sup> **JABIDZE ST. #13**



I

### MAKE YOUR DREAM COME TRUE

From **810** Per Month

### **COMMERCIAL AREA**

# **303** M<sup>2</sup>

## FROM-72 M<sup>2</sup>



### SELECT AN APARTMENT SAVE WITH A ONE - TIME PAYMENT 5005



























### APARTMENT WITH ONE BEDROOM 64.6 M2







# APARTMENT WITH TWO BEDROOM 666.5 M<sup>2</sup>







67.2 M<sup>2</sup>







# 70.2 M2













Contraction of the local distribution of the

and the second







#### RECEIVE THE APARTMENT IN A WHITE FRAME CONDITION



### SUBSCRIPTION AND METERING







### COME TO THE MEETING



in

**SOLUM DEVELOPMENT** 

0322 12 11 11 🕓 514 22 11 22 SOLUM.GE 0 info@solum.ge 

**HEAD OFFICE** 0 A. TSERETELI AVENUE #117A

SALES OFFICE D. JABIDZE ST. #13