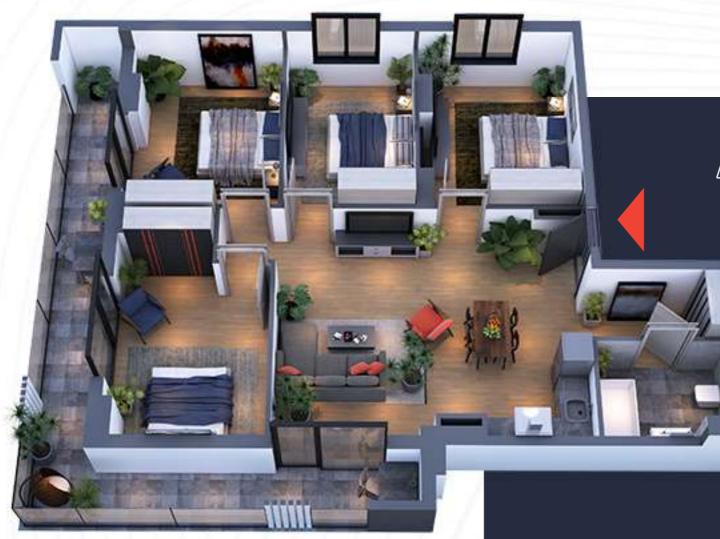

# APARTMENT WITH TWO BEDROOM 666.5 M<sup>2</sup>

67.2 M<sup>2</sup>

# 70.2 M2

Contraction of the local distribution of the

and the second