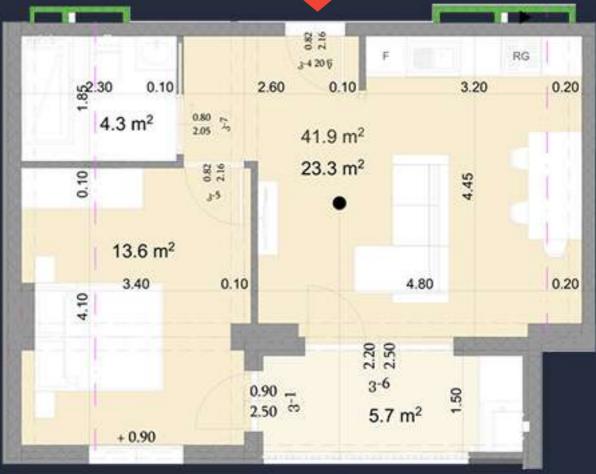

### **GLDANI** JABIDZE ST. #13





### **APARTMENTS FROM 42 SQ.M.**

## JOIN THE 5004 HAPPY FAMILY





SUCCESSFUL PROJECT IN TBILISI

### **OUR PARTNERS**

















BANK OF GEORGIA

### YEAR INSTALLMENT

THE PROJECT IS FULLY FINANCED BY THE BANK OF GEORGIA

#### **CONSTRUCTION WILL END**

#### IN 2026 DECEMBER OF THE YEAR



#### WHERE WE ARE





#### **GLDANI V**<sup>MKR.</sup> **JABIDZE ST. #13**



I

### MAKE YOUR DREAM COME TRUE

From **810** Per Month

### **COMMERCIAL AREA**

# **303** M<sup>2</sup>

## FROM-72 M<sup>2</sup>



### SELECT AN APARTMENT SAVE WITH A ONE - TIME PAYMENT 5005



























### APARTMENT WITH ONE BEDROOM 64.6 M2







# APARTMENT WITH TWO BEDROOM 666.5 M<sup>2</sup>







67.2 M<sup>2</sup>







# 70.2 M2













Contraction of the local distribution of the

and the second







#### RECEIVE THE APARTMENT IN A WHITE FRAME CONDITION



### SUBSCRIPTION AND METERING







### COME TO THE MEETING



in

**SOLUM DEVELOPMENT** 

0322 12 11 11 🕓 514 22 11 22 SOLUM.GE 0 info@solum.ge 

**HEAD OFFICE** 0 A. TSERETELI AVENUE #117A

SALES OFFICE D. JABIDZE ST. #13