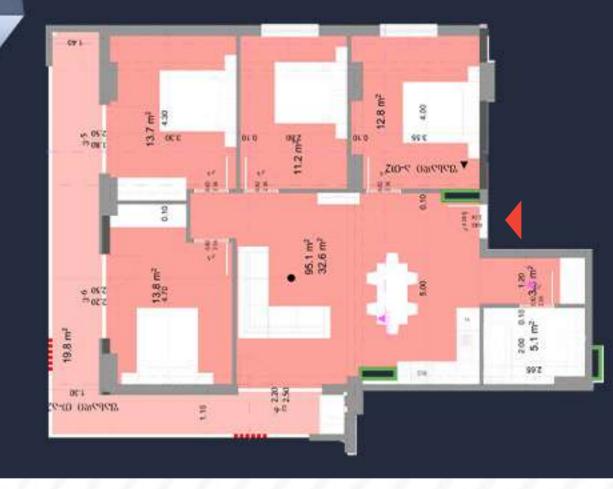

# APARTMENT WITH TWO BEDROOM 666.5 M<sup>2</sup>

67.2 M<sup>2</sup>

# 70.2 M2

Contraction of the local distribution of the

and the second