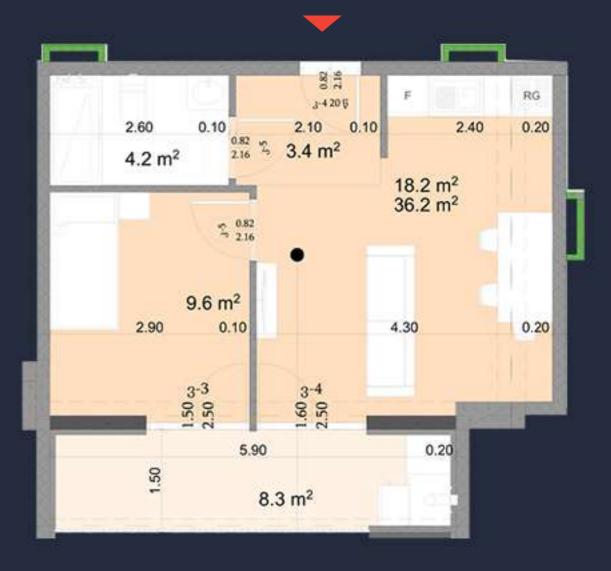

### **GLDANI** JABIDZE ST. #13





### **APARTMENTS FROM 42 SQ.M.**

## JOIN THE 5004 HAPPY FAMILY





SUCCESSFUL PROJECT IN TBILISI

### **OUR PARTNERS**

















BANK OF GEORGIA

### YEAR INSTALLMENT

THE PROJECT IS FULLY FINANCED BY THE BANK OF GEORGIA

#### **CONSTRUCTION WILL END**

#### IN 2026 DECEMBER OF THE YEAR



#### WHERE WE ARE





#### **GLDANI V**<sup>MKR.</sup> **JABIDZE ST. #13**



I

### MAKE YOUR DREAM COME TRUE

From **810** Per Month

### **COMMERCIAL AREA**

# **303** M<sup>2</sup>

## FROM-72 M<sup>2</sup>



### SELECT AN APARTMENT SAVE WITH A ONE - TIME PAYMENT 5005



























### APARTMENT WITH ONE BEDROOM 64.6 M2







# APARTMENT WITH TWO BEDROOM 666.5 M<sup>2</sup>







67.2 M<sup>2</sup>







# 70.2 M2













Contraction of the local distribution of the

and the second







#### RECEIVE THE APARTMENT IN A WHITE FRAME CONDITION



### SUBSCRIPTION AND METERING







### COME TO THE MEETING



in

**SOLUM DEVELOPMENT** 

0322 12 11 11 🕓 514 22 11 22 SOLUM.GE 0 info@solum.ge 

**HEAD OFFICE** 0 A. TSERETELI AVENUE #117A

SALES OFFICE D. JABIDZE ST. #13