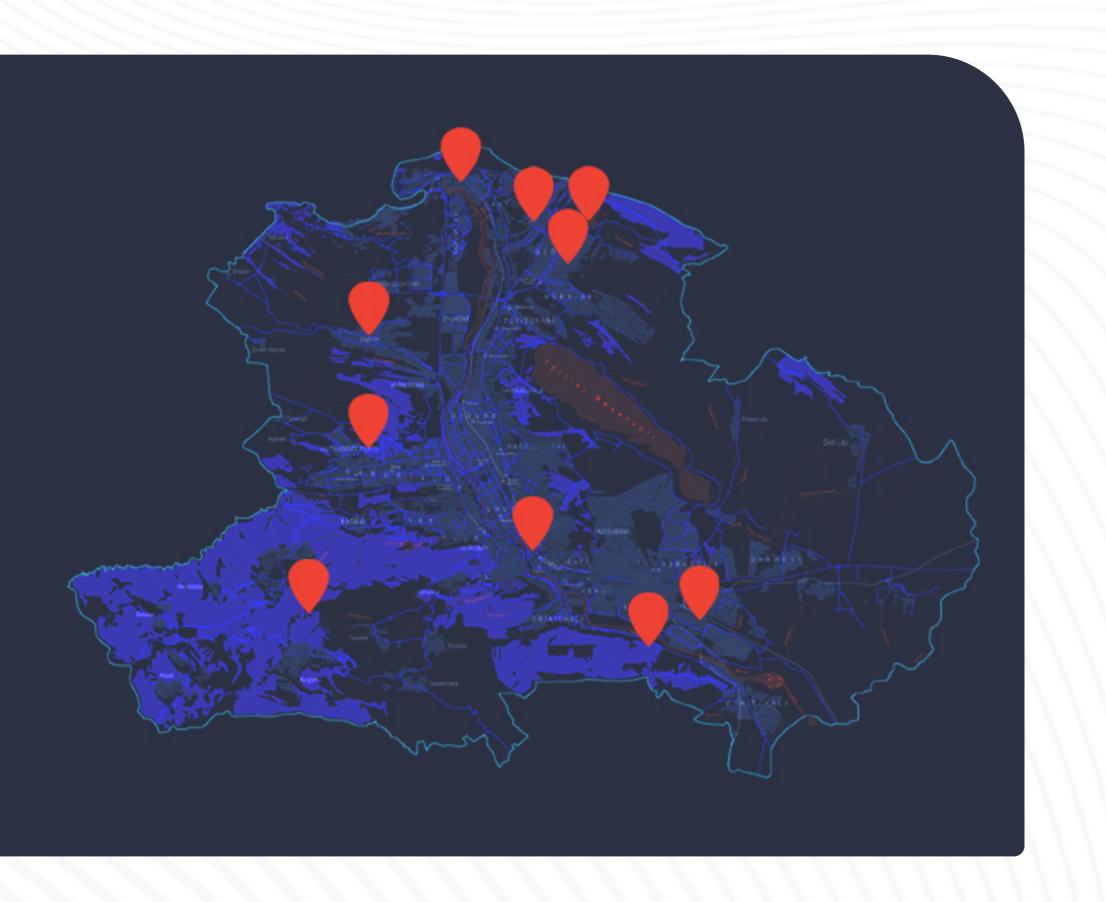

### WHERE WE ARE

ORGANIZED INFRASTRUCTURE

| Nº 71 KINDERGARTEN    | <b>3</b> MIN. |
|-----------------------|---------------|
| Nº 153 SCHOOL         | 3 MIN.        |
| PHARMACY AND BANK     | <b>4</b> MIN. |
| PONICHALA RESERVE     | <b>6</b> MIN. |
| NEW HOSPITAL          | 10 min.       |
| KRTSANISI FOREST PARK | 13 MIN.       |