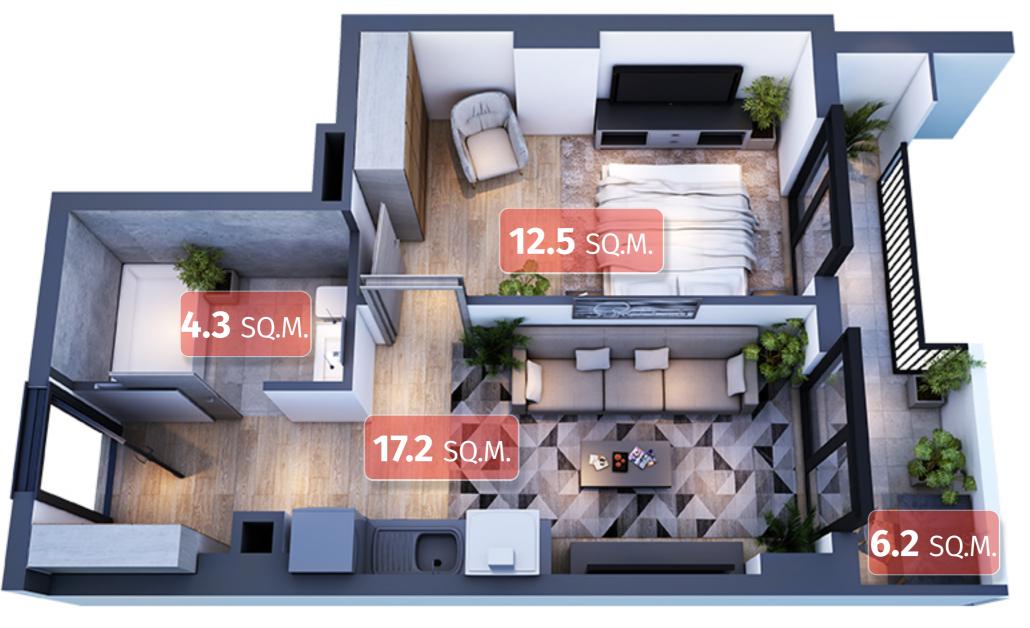

SUCCESSFUL PROJECT IN TBILISI

### **OUR PARTNERS**



















THE PROJECT IS FULLY FUNDED BY BASISBANK

#### **CONSTRUCTION WILL BE COMPLETED**

30.06.2025

31.03.2027





### WHERE WE ARE



ORGANIZED INFRASTRUCTURE

| Nº 71 KINDERGARTEN    | <b>3</b> MIN. |
|-----------------------|---------------|
| Nº 153 SCHOOL         | 3 MIN.        |
| PHARMACY AND BANK     | <b>4</b> MIN. |
| PONICHALA RESERVE     | <b>6</b> MIN. |
| NEW HOSPITAL          | 10 min.       |
| KRTSANISI FOREST PARK | 13 MIN.       |



### **STADIUM AND GREEN YARD**



WHERE FRIENDSHIP BEGINS WITH PLAY



## 1600 M<sup>2</sup>

FROM-49 M<sup>2</sup>

# SELECT OPEN AND CLOSED PARKING LOT

3 300 \$-FROM























































































### RECEIVE THE APARTMENT IN A WHITE FRAME CONDITION



### **SUBSCRIPTION AND METERING**







### COME TO THE MEETING



- **9** 0322 12 11 11 **9** 514 22 11 22
- **SOLUM.GE**
- info@solum.ge

- MEAD OFFICE
  A. TSERETELI AVENUE #117A
- SALES OFFICE
  L. GHOGHOBERIDZE ST. #9