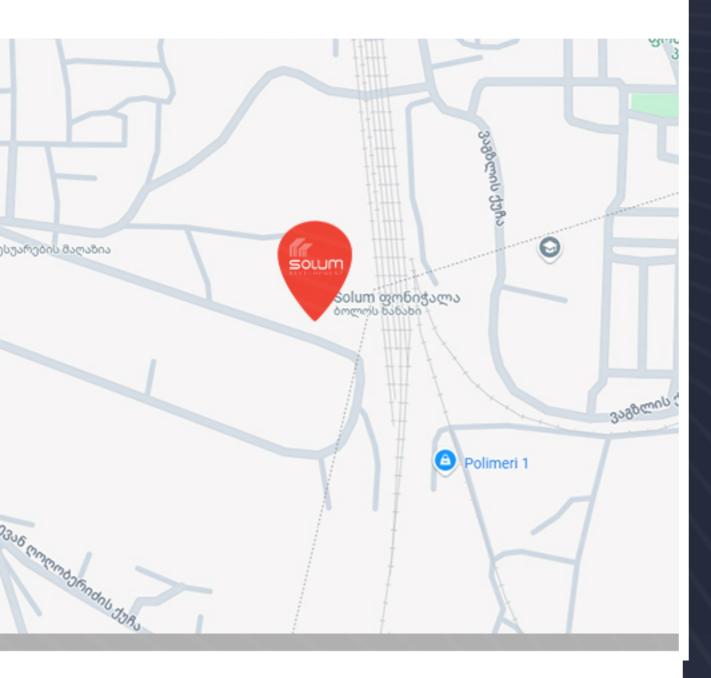

### WHERE WE ARE

ORGANIZED INFRASTRUCTURE

| Nº 71 KINDERGARTEN    | <b>3</b> MIN. |
|-----------------------|---------------|
| Nº 153 SCHOOL         | 3 MIN.        |
| PHARMACY AND BANK     | <b>4</b> MIN. |
| PONICHALA RESERVE     | <b>6</b> MIN. |
| NEW HOSPITAL          | 10 min.       |
| KRTSANISI FOREST PARK | 13 MIN.       |