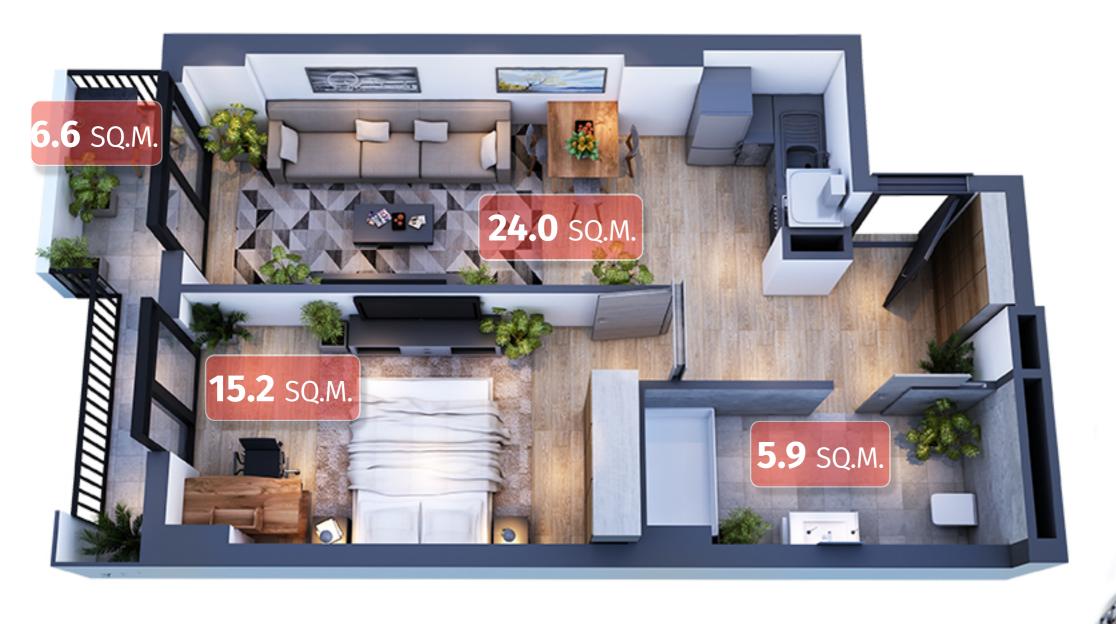

SUCCESSFUL PROJECT IN TBILISI

### **OUR PARTNERS**



















THE PROJECT IS FULLY FUNDED BY BASISBANK

#### **CONSTRUCTION WILL BE COMPLETED**

30.06.2025

31.03.2027





### WHERE WE ARE



ORGANIZED INFRASTRUCTURE

| Nº 71 KINDERGARTEN    | <b>3</b> MIN. |
|-----------------------|---------------|
| Nº 153 SCHOOL         | 3 MIN.        |
| PHARMACY AND BANK     | <b>4</b> MIN. |
| PONICHALA RESERVE     | <b>6</b> MIN. |
| NEW HOSPITAL          | 10 min.       |
| KRTSANISI FOREST PARK | 13 MIN.       |



### **STADIUM AND GREEN YARD**



WHERE FRIENDSHIP BEGINS WITH PLAY



## 1600 M<sup>2</sup>

FROM-49 M<sup>2</sup>

# SELECT OPEN AND CLOSED PARKING LOT

3 300 \$-FROM























































































### RECEIVE THE APARTMENT IN A WHITE FRAME CONDITION



### **SUBSCRIPTION AND METERING**







### COME TO THE MEETING



- **9** 0322 12 11 11 **9** 514 22 11 22
- **SOLUM.GE**
- info@solum.ge

- MEAD OFFICE
  A. TSERETELI AVENUE #117A
- SALES OFFICE
  L. GHOGHOBERIDZE ST. #9