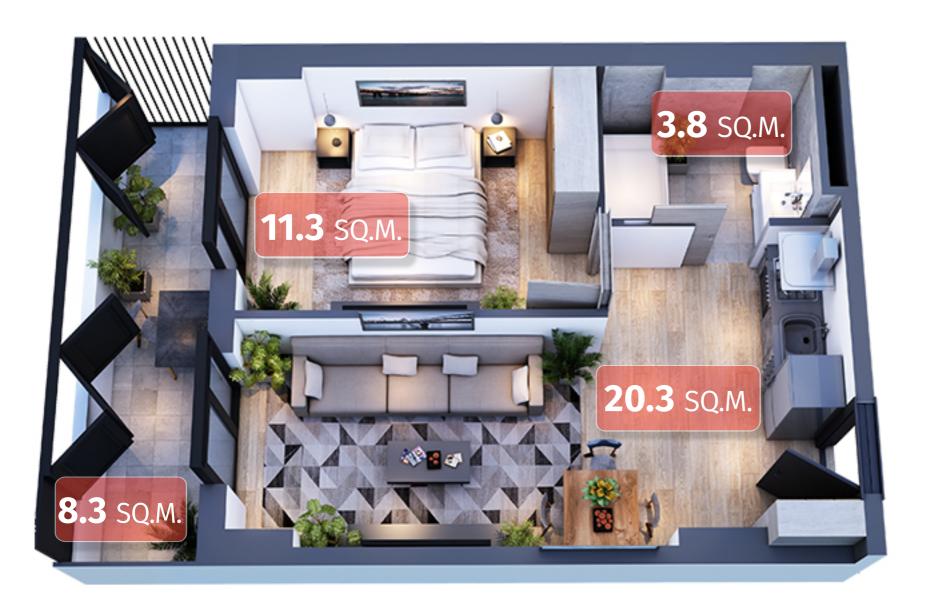

SUCCESSFUL PROJECT IN TBILISI

### **OUR PARTNERS**



















THE PROJECT IS FULLY FUNDED BY BASISBANK

#### **CONSTRUCTION WILL BE COMPLETED**

30.06.2025

31.03.2027





### WHERE WE ARE



ORGANIZED INFRASTRUCTURE

| Nº 71 KINDERGARTEN    | <b>3</b> MIN. |
|-----------------------|---------------|
| Nº 153 SCHOOL         | 3 MIN.        |
| PHARMACY AND BANK     | <b>4</b> MIN. |
| PONICHALA RESERVE     | <b>6</b> MIN. |
| NEW HOSPITAL          | 10 min.       |
| KRTSANISI FOREST PARK | 13 MIN.       |



### **STADIUM AND GREEN YARD**



WHERE FRIENDSHIP BEGINS WITH PLAY



## 1600 M<sup>2</sup>

FROM-49 M<sup>2</sup>

# SELECT OPEN AND CLOSED PARKING LOT

3 300 \$-FROM























































































### RECEIVE THE APARTMENT IN A WHITE FRAME CONDITION



### **SUBSCRIPTION AND METERING**







### COME TO THE MEETING



- **9** 0322 12 11 11 **9** 514 22 11 22
- **SOLUM.GE**
- info@solum.ge

- MEAD OFFICE
  A. TSERETELI AVENUE #117A
- SALES OFFICE
  L. GHOGHOBERIDZE ST. #9