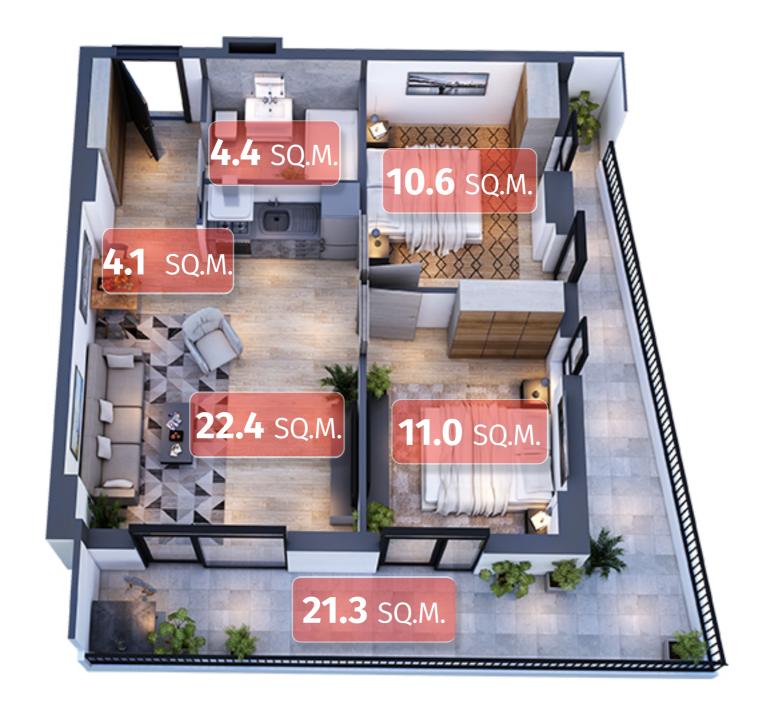

SUCCESSFUL PROJECT IN TBILISI

### **OUR PARTNERS**



















THE PROJECT IS FULLY FUNDED BY BASISBANK

#### **CONSTRUCTION WILL BE COMPLETED**

30.06.2025

31.03.2027





### WHERE WE ARE



ORGANIZED INFRASTRUCTURE

| Nº 71 KINDERGARTEN    | <b>3</b> MIN. |
|-----------------------|---------------|
| Nº 153 SCHOOL         | 3 MIN.        |
| PHARMACY AND BANK     | <b>4</b> MIN. |
| PONICHALA RESERVE     | <b>6</b> MIN. |
| NEW HOSPITAL          | 10 min.       |
| KRTSANISI FOREST PARK | 13 MIN.       |



### **STADIUM AND GREEN YARD**



WHERE FRIENDSHIP BEGINS WITH PLAY



## 1600 M<sup>2</sup>

FROM-49 M<sup>2</sup>

# SELECT OPEN AND CLOSED PARKING LOT

3 300 \$-FROM























































































### RECEIVE THE APARTMENT IN A WHITE FRAME CONDITION



### **SUBSCRIPTION AND METERING**







### COME TO THE MEETING



- **9** 0322 12 11 11 **9** 514 22 11 22
- **SOLUM.GE**
- info@solum.ge

- MEAD OFFICE
  A. TSERETELI AVENUE #117A
- SALES OFFICE
  L. GHOGHOBERIDZE ST. #9