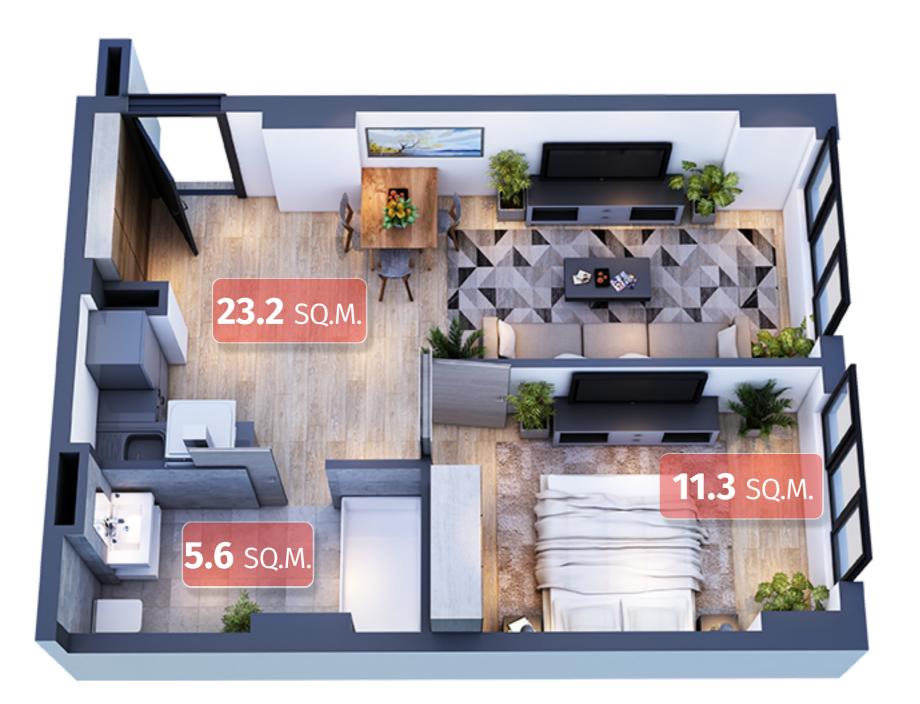

SUCCESSFUL PROJECT IN TBILISI

### **OUR PARTNERS**



















THE PROJECT IS FULLY FUNDED BY BASISBANK

#### **CONSTRUCTION WILL BE COMPLETED**

30.06.2025

31.03.2027





### WHERE WE ARE



ORGANIZED INFRASTRUCTURE

| Nº 71 KINDERGARTEN    | <b>3</b> MIN. |
|-----------------------|---------------|
| Nº 153 SCHOOL         | 3 MIN.        |
| PHARMACY AND BANK     | <b>4</b> MIN. |
| PONICHALA RESERVE     | <b>6</b> MIN. |
| NEW HOSPITAL          | 10 min.       |
| KRTSANISI FOREST PARK | 13 MIN.       |



### **STADIUM AND GREEN YARD**



WHERE FRIENDSHIP BEGINS WITH PLAY



## 1600 M<sup>2</sup>

FROM-49 M<sup>2</sup>

# SELECT OPEN AND CLOSED PARKING LOT

3 300 \$-FROM























































































### RECEIVE THE APARTMENT IN A WHITE FRAME CONDITION



### **SUBSCRIPTION AND METERING**







### COME TO THE MEETING



- **9** 0322 12 11 11 **9** 514 22 11 22
- **SOLUM.GE**
- info@solum.ge

- MEAD OFFICE
  A. TSERETELI AVENUE #117A
- SALES OFFICE
  L. GHOGHOBERIDZE ST. #9