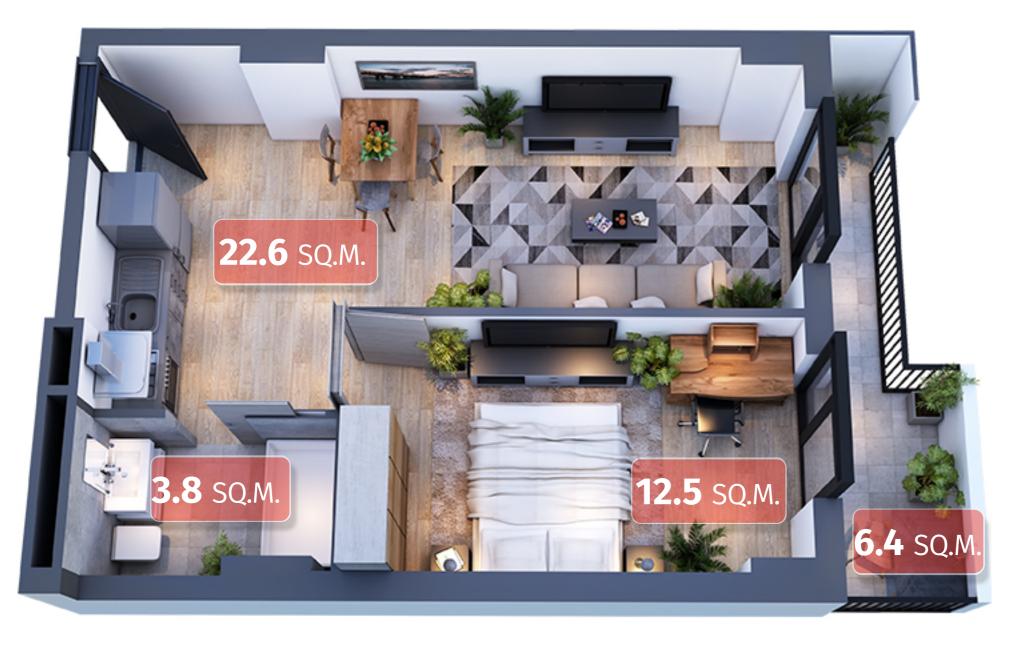

SUCCESSFUL PROJECT IN TBILISI

### **OUR PARTNERS**



















THE PROJECT IS FULLY FUNDED BY BASISBANK

#### **CONSTRUCTION WILL BE COMPLETED**

30.06.2025

31.03.2027





### WHERE WE ARE



ORGANIZED INFRASTRUCTURE

| Nº 71 KINDERGARTEN    | <b>3</b> MIN. |
|-----------------------|---------------|
| Nº 153 SCHOOL         | 3 MIN.        |
| PHARMACY AND BANK     | <b>4</b> MIN. |
| PONICHALA RESERVE     | <b>6</b> MIN. |
| NEW HOSPITAL          | 10 min.       |
| KRTSANISI FOREST PARK | 13 MIN.       |



### **STADIUM AND GREEN YARD**



WHERE FRIENDSHIP BEGINS WITH PLAY



## 1600 M<sup>2</sup>

FROM-49 M<sup>2</sup>

# SELECT OPEN AND CLOSED PARKING LOT

3 300 \$-FROM























































































### RECEIVE THE APARTMENT IN A WHITE FRAME CONDITION



### **SUBSCRIPTION AND METERING**







### COME TO THE MEETING



- **9** 0322 12 11 11 **9** 514 22 11 22
- **SOLUM.GE**
- info@solum.ge

- MEAD OFFICE
  A. TSERETELI AVENUE #117A
- SALES OFFICE
  L. GHOGHOBERIDZE ST. #9