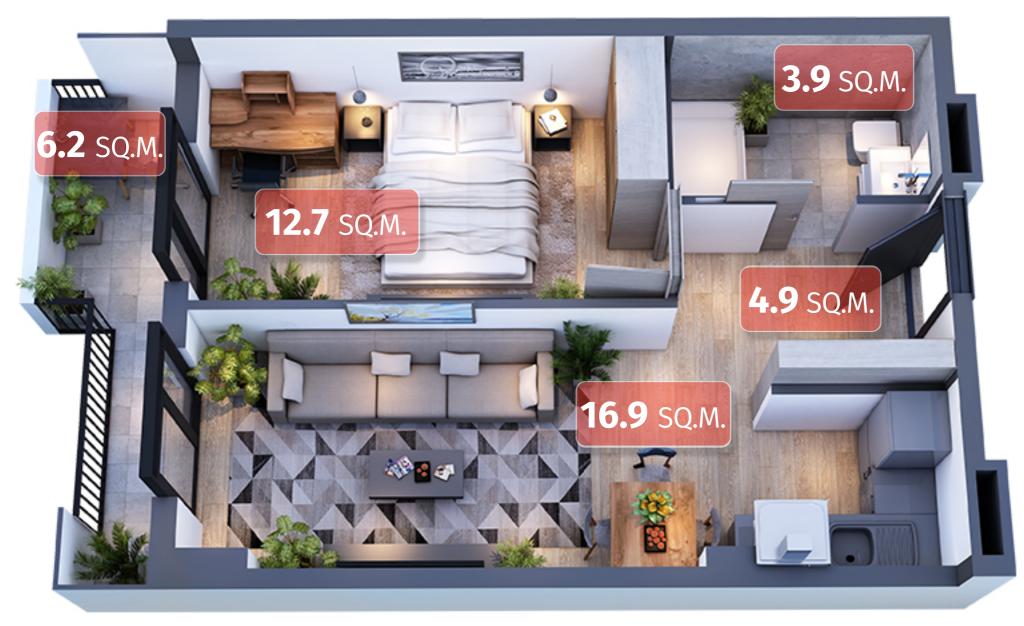

SUCCESSFUL PROJECT IN TBILISI

### **OUR PARTNERS**



















THE PROJECT IS FULLY FUNDED BY BASISBANK

#### **CONSTRUCTION WILL BE COMPLETED**

30.06.2025

31.03.2027





### WHERE WE ARE



ORGANIZED INFRASTRUCTURE

| Nº 71 KINDERGARTEN    | <b>3</b> MIN. |
|-----------------------|---------------|
| Nº 153 SCHOOL         | 3 MIN.        |
| PHARMACY AND BANK     | <b>4</b> MIN. |
| PONICHALA RESERVE     | <b>6</b> MIN. |
| NEW HOSPITAL          | 10 min.       |
| KRTSANISI FOREST PARK | 13 MIN.       |



### **STADIUM AND GREEN YARD**



WHERE FRIENDSHIP BEGINS WITH PLAY



## 1600 M<sup>2</sup>

FROM-49 M<sup>2</sup>

# SELECT OPEN AND CLOSED PARKING LOT

3 300 \$-FROM























































































### RECEIVE THE APARTMENT IN A WHITE FRAME CONDITION



### **SUBSCRIPTION AND METERING**







### COME TO THE MEETING



- **9** 0322 12 11 11 **9** 514 22 11 22
- **SOLUM.GE**
- info@solum.ge

- MEAD OFFICE
  A. TSERETELI AVENUE #117A
- SALES OFFICE
  L. GHOGHOBERIDZE ST. #9