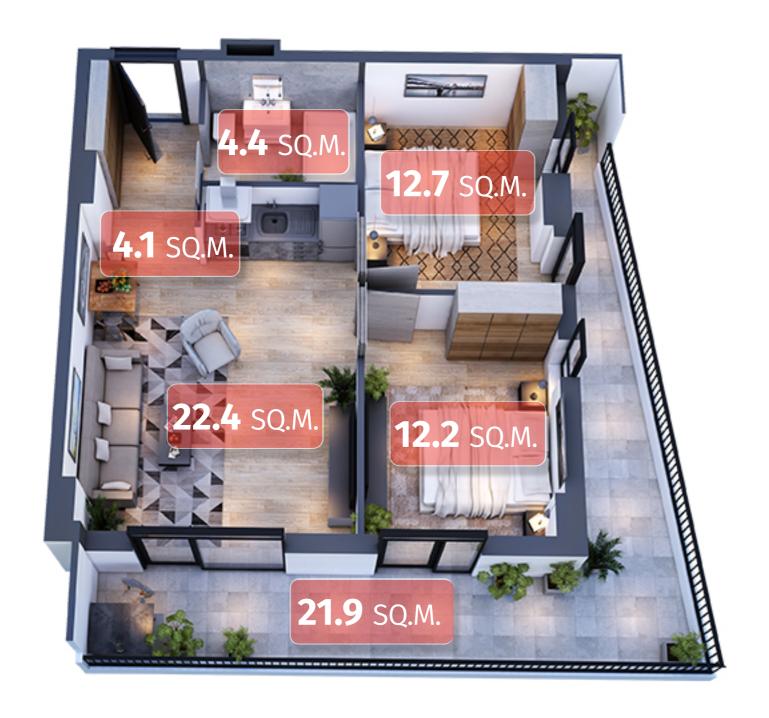

SUCCESSFUL PROJECT IN TBILISI

### **OUR PARTNERS**



















THE PROJECT IS FULLY FUNDED BY BASISBANK

#### **CONSTRUCTION WILL BE COMPLETED**

30.06.2025

31.03.2027





### WHERE WE ARE



ORGANIZED INFRASTRUCTURE

| Nº 71 KINDERGARTEN    | <b>3</b> MIN. |
|-----------------------|---------------|
| Nº 153 SCHOOL         | 3 MIN.        |
| PHARMACY AND BANK     | <b>4</b> MIN. |
| PONICHALA RESERVE     | <b>6</b> MIN. |
| NEW HOSPITAL          | 10 min.       |
| KRTSANISI FOREST PARK | 13 MIN.       |



### **STADIUM AND GREEN YARD**



WHERE FRIENDSHIP BEGINS WITH PLAY



## 1600 M<sup>2</sup>

FROM-49 M<sup>2</sup>

# SELECT OPEN AND CLOSED PARKING LOT

3 300 \$-FROM























































































### RECEIVE THE APARTMENT IN A WHITE FRAME CONDITION



### **SUBSCRIPTION AND METERING**







### COME TO THE MEETING



- **9** 0322 12 11 11 **9** 514 22 11 22
- **SOLUM.GE**
- info@solum.ge

- MEAD OFFICE
  A. TSERETELI AVENUE #117A
- SALES OFFICE
  L. GHOGHOBERIDZE ST. #9