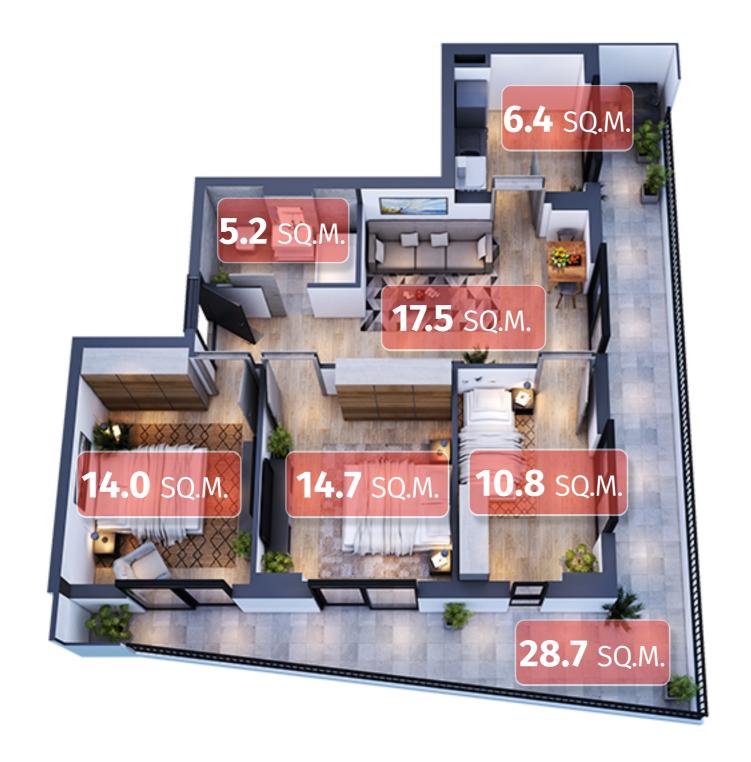

SUCCESSFUL PROJECT IN TBILISI

### **OUR PARTNERS**



















THE PROJECT IS FULLY FUNDED BY BASISBANK

#### **CONSTRUCTION WILL BE COMPLETED**

30.06.2025

31.03.2027





### WHERE WE ARE



ORGANIZED INFRASTRUCTURE

| Nº 71 KINDERGARTEN    | <b>3</b> MIN. |
|-----------------------|---------------|
| Nº 153 SCHOOL         | 3 MIN.        |
| PHARMACY AND BANK     | <b>4</b> MIN. |
| PONICHALA RESERVE     | <b>6</b> MIN. |
| NEW HOSPITAL          | 10 min.       |
| KRTSANISI FOREST PARK | 13 MIN.       |



### **STADIUM AND GREEN YARD**



WHERE FRIENDSHIP BEGINS WITH PLAY



## 1600 M<sup>2</sup>

FROM-49 M<sup>2</sup>

# SELECT OPEN AND CLOSED PARKING LOT

3 300 \$-FROM























































































### RECEIVE THE APARTMENT IN A WHITE FRAME CONDITION



### **SUBSCRIPTION AND METERING**







### COME TO THE MEETING



- **9** 0322 12 11 11 **9** 514 22 11 22
- **SOLUM.GE**
- info@solum.ge

- MEAD OFFICE
  A. TSERETELI AVENUE #117A
- SALES OFFICE
  L. GHOGHOBERIDZE ST. #9