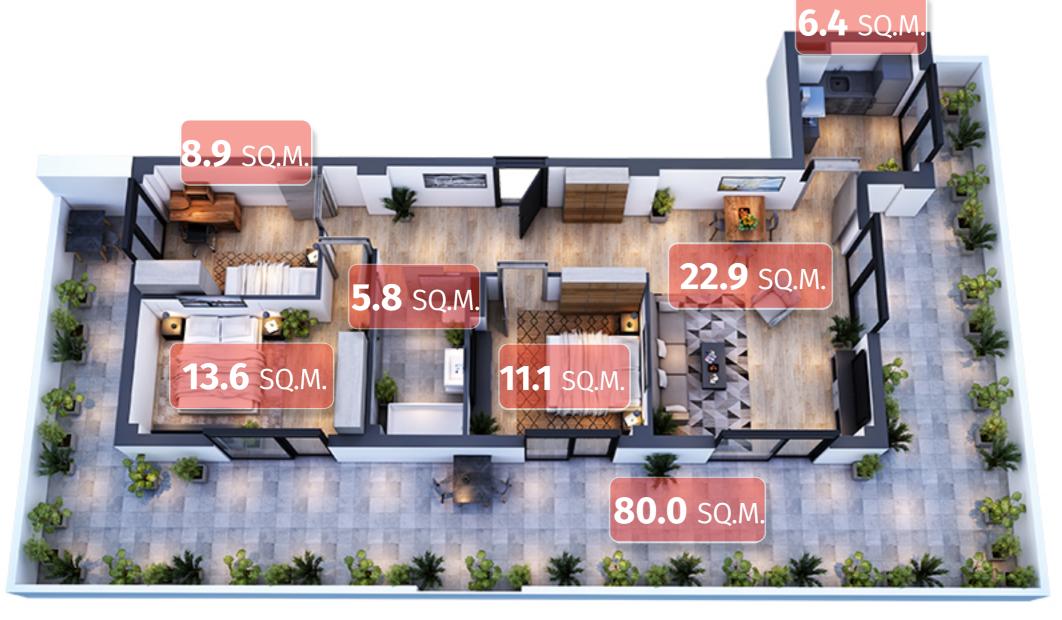

SUCCESSFUL PROJECT IN TBILISI

### **OUR PARTNERS**



















THE PROJECT IS FULLY FUNDED BY BASISBANK

#### **CONSTRUCTION WILL BE COMPLETED**

30.06.2025

31.03.2027





### WHERE WE ARE



ORGANIZED INFRASTRUCTURE

| Nº 71 KINDERGARTEN    | <b>3</b> MIN. |
|-----------------------|---------------|
| Nº 153 SCHOOL         | 3 MIN.        |
| PHARMACY AND BANK     | <b>4</b> MIN. |
| PONICHALA RESERVE     | <b>6</b> MIN. |
| NEW HOSPITAL          | 10 min.       |
| KRTSANISI FOREST PARK | 13 MIN.       |



### **STADIUM AND GREEN YARD**



WHERE FRIENDSHIP BEGINS WITH PLAY



## 1600 M<sup>2</sup>

FROM-49 M<sup>2</sup>

# SELECT OPEN AND CLOSED PARKING LOT

3 300 \$-FROM























































































### RECEIVE THE APARTMENT IN A WHITE FRAME CONDITION



### **SUBSCRIPTION AND METERING**







### COME TO THE MEETING



- **9** 0322 12 11 11 **9** 514 22 11 22
- **SOLUM.GE**
- info@solum.ge

- MEAD OFFICE
  A. TSERETELI AVENUE #117A
- SALES OFFICE
  L. GHOGHOBERIDZE ST. #9