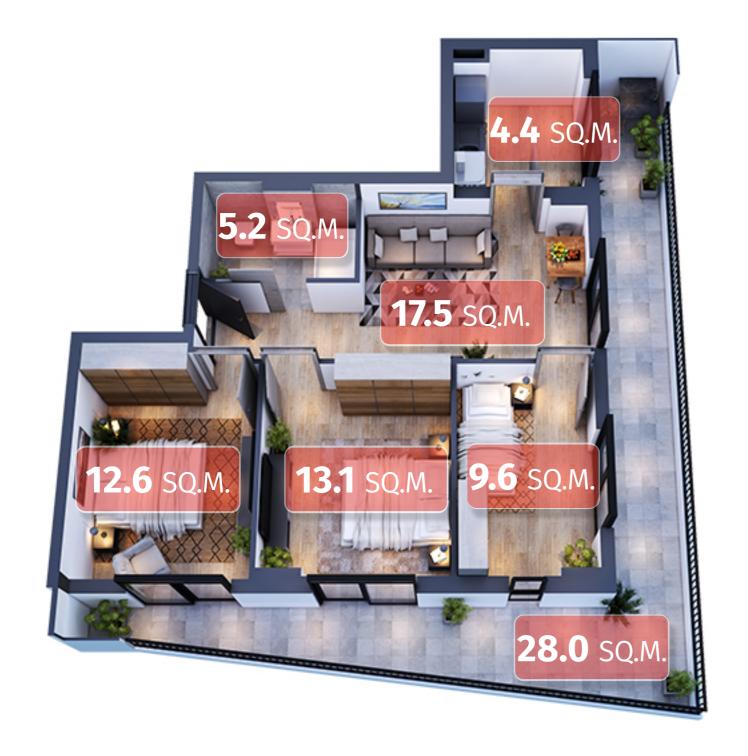

SUCCESSFUL PROJECT IN TBILISI

### **OUR PARTNERS**



















THE PROJECT IS FULLY FUNDED BY BASISBANK

#### **CONSTRUCTION WILL BE COMPLETED**

30.06.2025

31.03.2027





### WHERE WE ARE



ORGANIZED INFRASTRUCTURE

| Nº 71 KINDERGARTEN    | <b>3</b> MIN. |
|-----------------------|---------------|
| Nº 153 SCHOOL         | 3 MIN.        |
| PHARMACY AND BANK     | <b>4</b> MIN. |
| PONICHALA RESERVE     | <b>6</b> MIN. |
| NEW HOSPITAL          | 10 min.       |
| KRTSANISI FOREST PARK | 13 MIN.       |



### **STADIUM AND GREEN YARD**



WHERE FRIENDSHIP BEGINS WITH PLAY



## 1600 M<sup>2</sup>

FROM-49 M<sup>2</sup>

# SELECT OPEN AND CLOSED PARKING LOT

3 300 \$-FROM























































































### RECEIVE THE APARTMENT IN A WHITE FRAME CONDITION



### **SUBSCRIPTION AND METERING**







### COME TO THE MEETING



- **9** 0322 12 11 11 **9** 514 22 11 22
- **SOLUM.GE**
- info@solum.ge

- MEAD OFFICE
  A. TSERETELI AVENUE #117A
- SALES OFFICE
  L. GHOGHOBERIDZE ST. #9