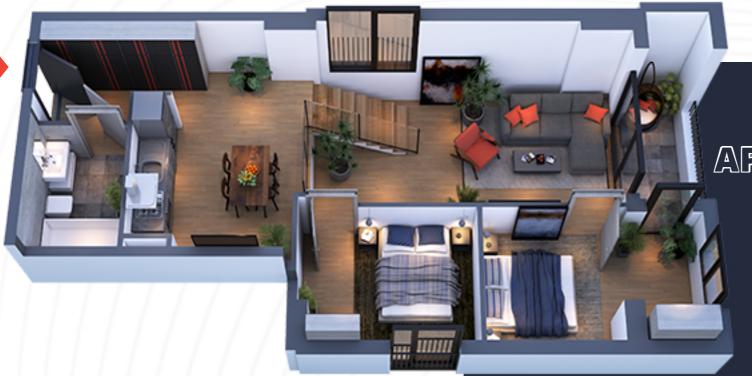

#### WHERE WE ARE

**GLDANI V MKR. JABIDZE ST. #11** 

303 M<sup>2</sup>

FROM-72  $M^2$ 

42.1

## 4.5 M<sup>2</sup>

46.8 M2

47.6 M<sup>2</sup>

64.6 M2

66.5 M<sup>2</sup>

67.2 M<sup>2</sup>

70.2 M2

72 12

114.9 112