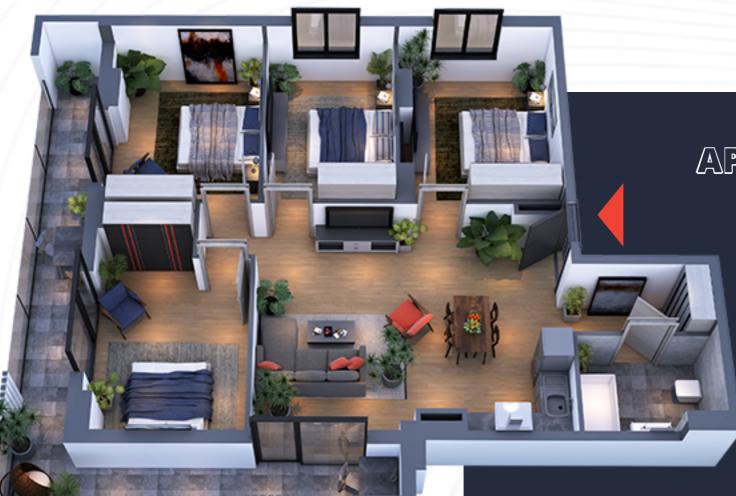

#### WHERE WE ARE

**GLDANI V MKR. JABIDZE ST. #11** 

303 M<sup>2</sup>

FROM-72  $M^2$ 

42.1

## 4.5 M<sup>2</sup>

46.8 M2

47.6 M<sup>2</sup>

64.6 M2

66.5 M<sup>2</sup>

67.2 M<sup>2</sup>

70.2 M2

72 12

114.9 112