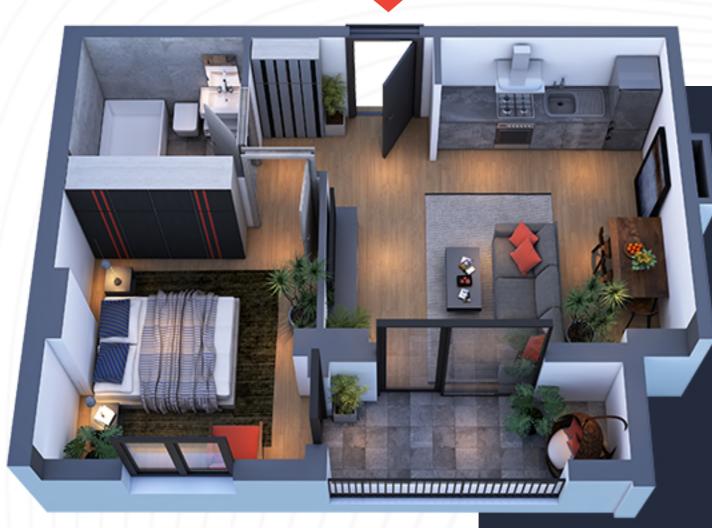

## 4.5 M<sup>2</sup>

46.8 M2

47.6 M<sup>2</sup>

64.6 M2

66.5 M<sup>2</sup>

67.2 M<sup>2</sup>

70.2 M2

72 12

114.9 112