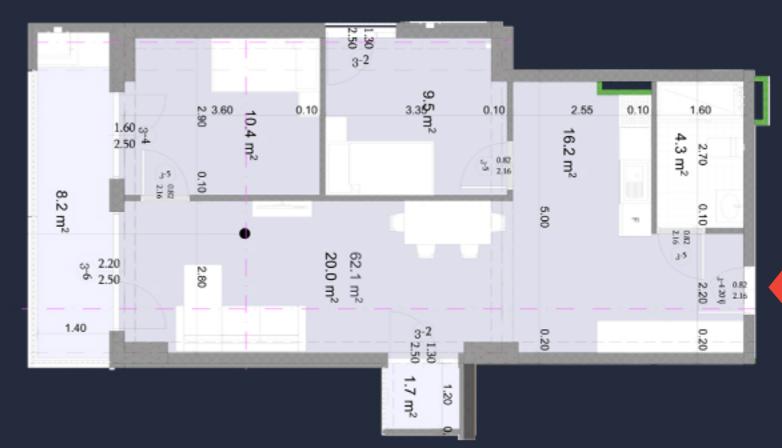

#### WHERE WE ARE

**GLDANI V MKR. JABIDZE ST. #11** 

303 M<sup>2</sup>

FROM-72  $M^2$ 

42.1

## 4.5 M<sup>2</sup>

46.8 M2

47.6 M<sup>2</sup>

64.6 M2

66.5 M<sup>2</sup>

67.2 M<sup>2</sup>

70.2 M2

72 12

114.9 112