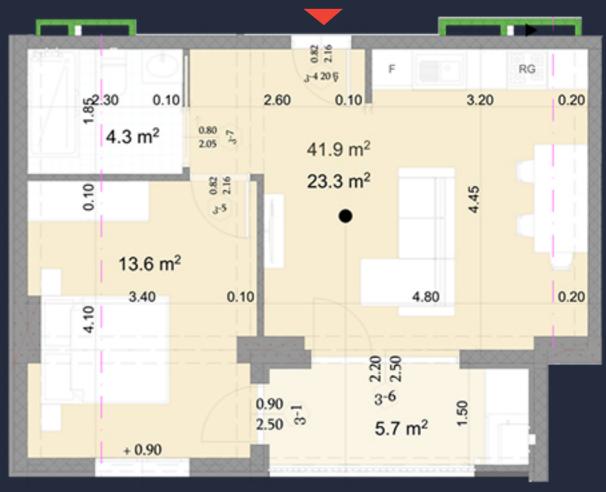

## 4.5 M<sup>2</sup>

46.8 M2

47.6 M<sup>2</sup>

64.6 M2

66.5 M<sup>2</sup>

67.2 M<sup>2</sup>

70.2 M2

72 12

114.9 112