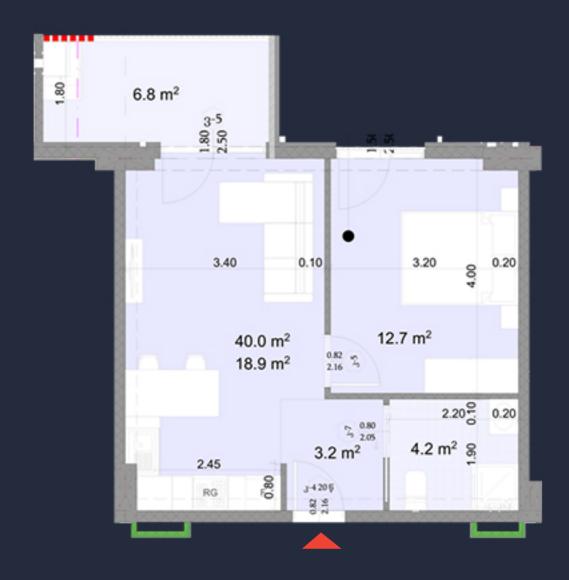

## 4.5 M<sup>2</sup>

46.8 M2

47.6 M<sup>2</sup>

64.6 M2

66.5 M<sup>2</sup>

67.2 M<sup>2</sup>

70.2 M2

72 12

114.9 112