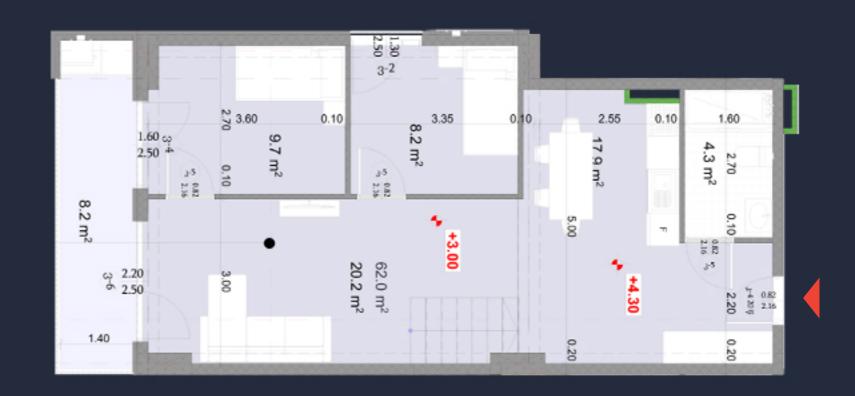

#### WHERE WE ARE

**GLDANI V MKR. JABIDZE ST. #11** 

303 M<sup>2</sup>

FROM-72  $M^2$ 

42.1

## 4.5 M<sup>2</sup>

46.8 M2

47.6 M<sup>2</sup>

64.6 M2

66.5 M<sup>2</sup>

67.2 M<sup>2</sup>

70.2 M2

72 12

114.9 112