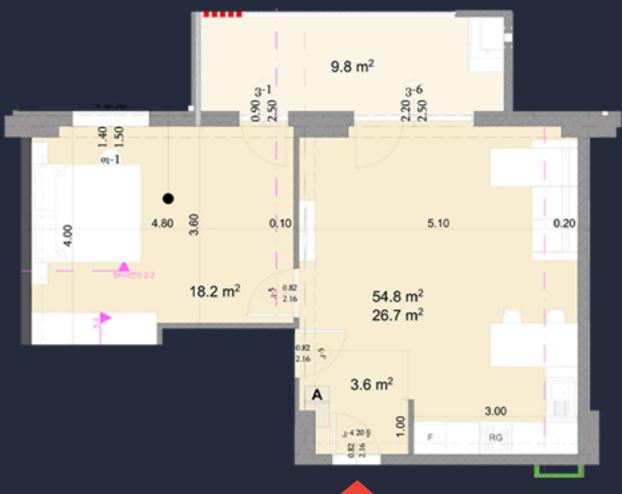

## 4.5 M<sup>2</sup>

46.8 M2

47.6 M<sup>2</sup>

64.6 M2

66.5 M<sup>2</sup>

67.2 M<sup>2</sup>

70.2 M2

72 12

114.9 112