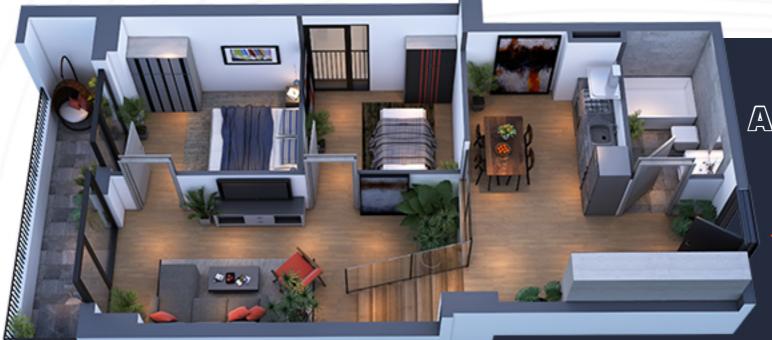

#### WHERE WE ARE

**GLDANI V MKR. JABIDZE ST. #11** 

303 M<sup>2</sup>

FROM-72  $M^2$ 

42.1

## 4.5 M<sup>2</sup>

46.8 M2

47.6 M<sup>2</sup>

64.6 M2

66.5 M<sup>2</sup>

67.2 M<sup>2</sup>

70.2 M2

72 12

114.9 112