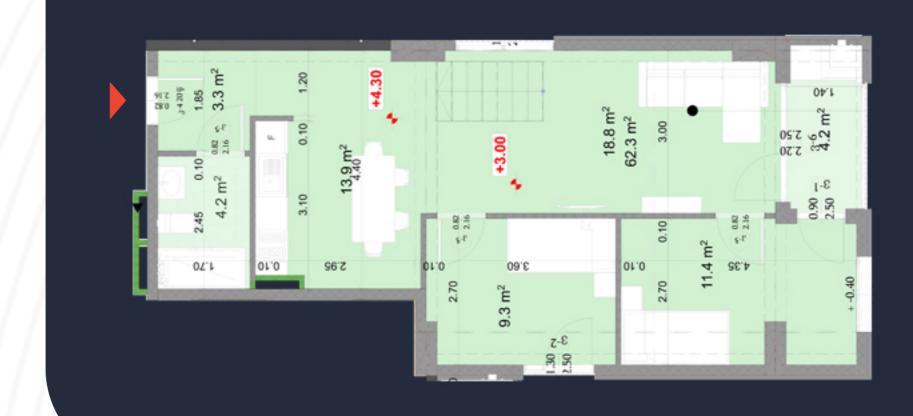

#### WHERE WE ARE

**GLDANI V MKR. JABIDZE ST. #11** 

303 M<sup>2</sup>

FROM-72  $M^2$ 

42.1

## 4.5 M<sup>2</sup>

46.8 M2

47.6 M<sup>2</sup>

64.6 M2

66.5 M<sup>2</sup>

67.2 M<sup>2</sup>

70.2 M2

72 12

114.9 112