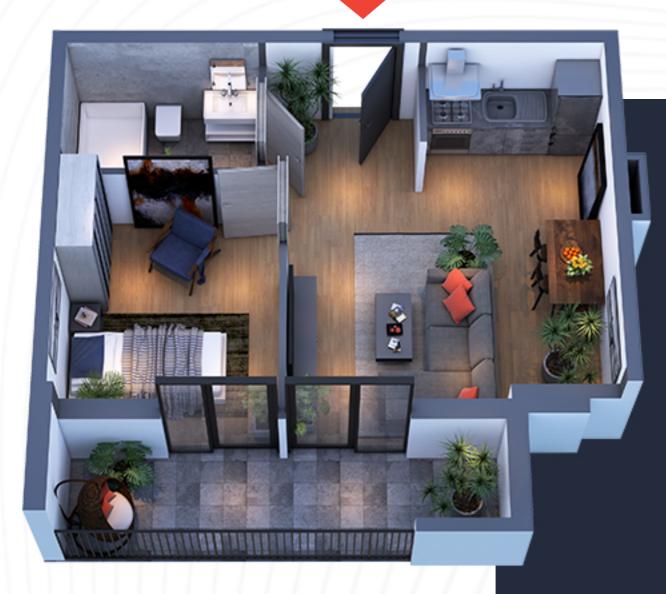

## 4.5 M<sup>2</sup>

46.8 M2

47.6 M<sup>2</sup>

64.6 M2

66.5 M<sup>2</sup>

67.2 M<sup>2</sup>

70.2 M2

72 12