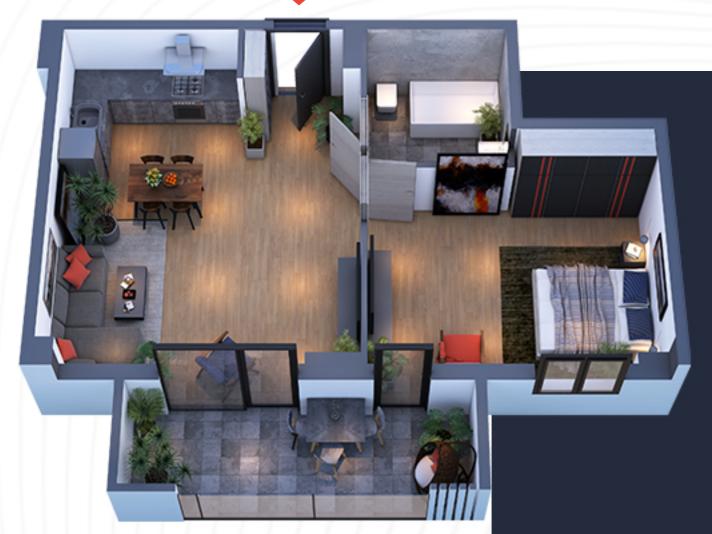

## 4.5 M<sup>2</sup>

46.8 M2

47.6 M<sup>2</sup>

64.6 M2

66.5 M<sup>2</sup>

67.2 M<sup>2</sup>

70.2 M2

72 12

114.9 112