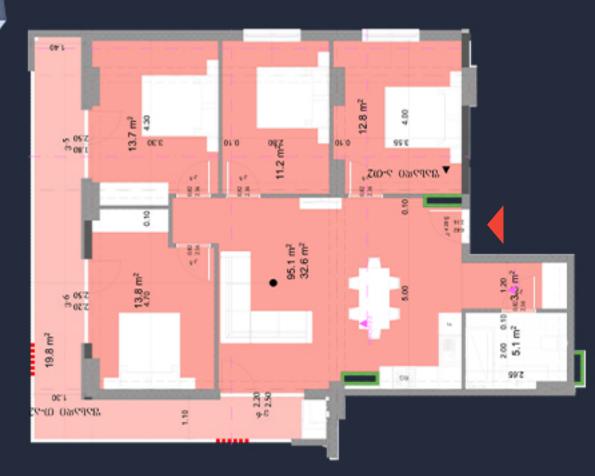

#### WHERE WE ARE

**GLDANI V MKR. JABIDZE ST. #11** 

303 M<sup>2</sup>

FROM-72  $M^2$ 

42.1

## 4.5 M<sup>2</sup>

46.8 M2

47.6 M<sup>2</sup>

64.6 M2

66.5 M<sup>2</sup>

67.2 M<sup>2</sup>

70.2 M2

72 12

114.9 112