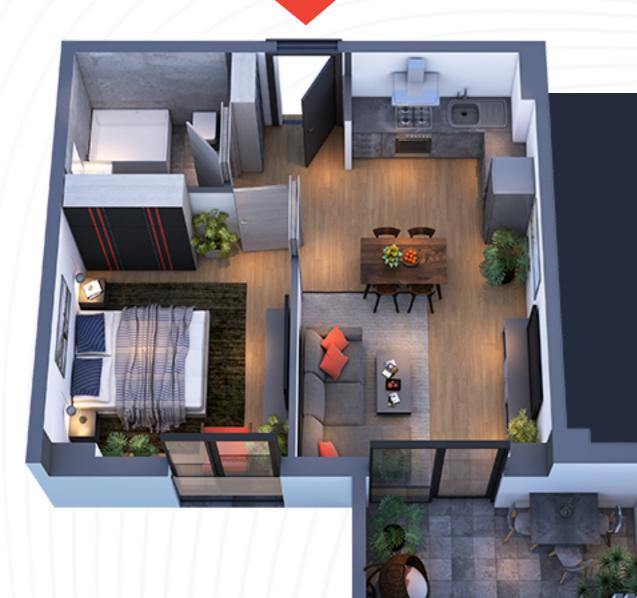

## 4.5 M<sup>2</sup>

46.8 M2

47.6 M<sup>2</sup>

64.6 M2

66.5 M<sup>2</sup>

67.2 M<sup>2</sup>

70.2 M2

72 12