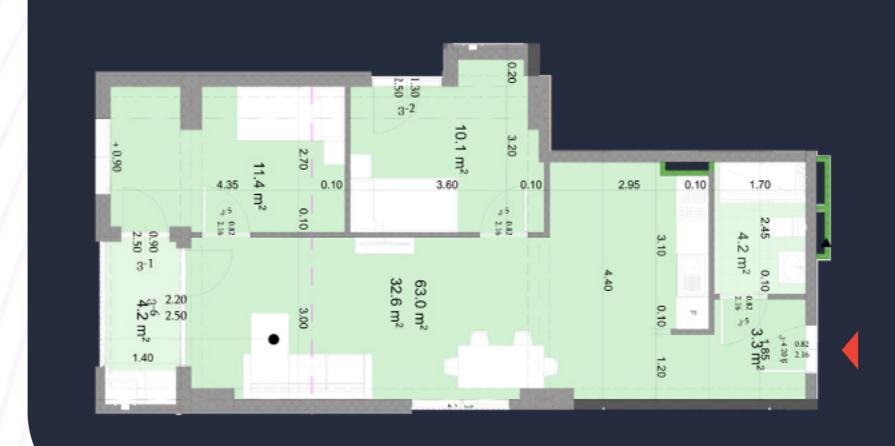

#### WHERE WE ARE

**GLDANI V MKR. JABIDZE ST. #11** 

303 M<sup>2</sup>

FROM-72  $M^2$ 

42.1

## 4.5 M<sup>2</sup>

46.8 M2

47.6 M<sup>2</sup>

64.6 M2

66.5 M<sup>2</sup>

67.2 M<sup>2</sup>

70.2 M2

72 12

114.9 112