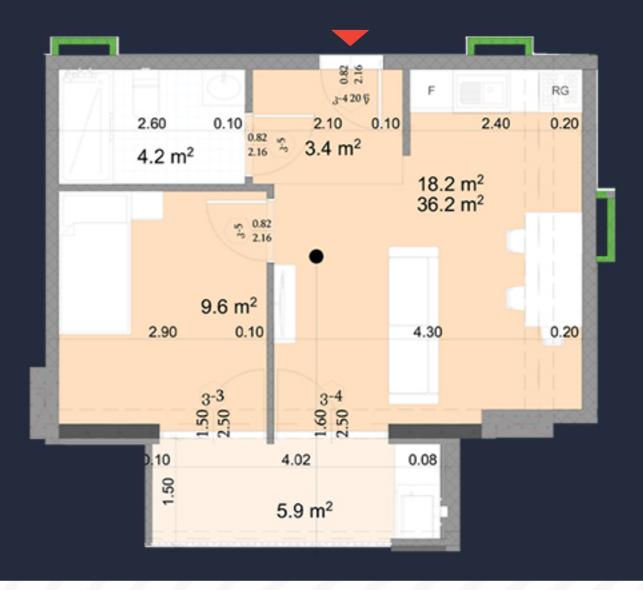

# **GLDANI**JABIDZE ST. #11

O322 12 11 11
514 22 11 22

SOLUM.GE









SUCCESSFUL PROJECT IN TBILISI

#### **OUR PARTNERS**



















#### CONSTRUCTION WILL END

#### **IN 2026 DECEMBER OF THE YEAR**





#### WHERE WE ARE



**GLDANI V MKR. JABIDZE ST. #11** 





303 M<sup>2</sup>

FROM-72  $M^2$ 







42.1







## 4.5 M<sup>2</sup>







46.8 M2







47.6 M<sup>2</sup>







64.6 M2







66.5 M<sup>2</sup>







67.2 M<sup>2</sup>







70.2 M2







72 12







114.9 112





#### RECEIVE THE APARTMENT IN A WHITE FRAME CONDITION



#### **SUBSCRIPTION AND METERING**







### COME TO THE MEETING



- **9** 0322 12 11 11 **9** 514 22 11 22
- **SOLUM.GE**
- info@solum.ge

- MEAD OFFICE
  A. TSERETELI AVENUE #117A
- SALES OFFICED. JABIDZE ST. #11