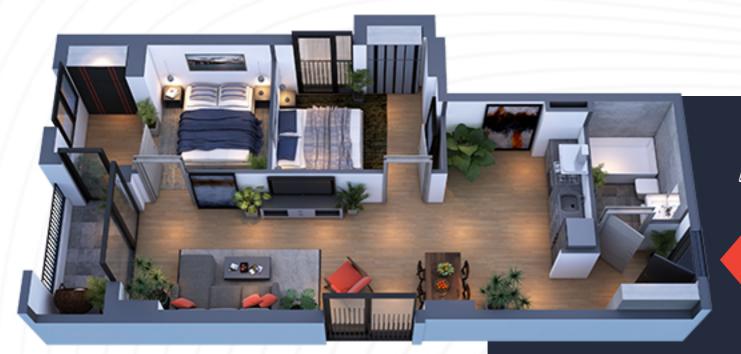

#### WHERE WE ARE

**GLDANI V MKR. JABIDZE ST. #11** 

303 M<sup>2</sup>

FROM-72  $M^2$ 

42.1

## 4.5 M<sup>2</sup>

46.8 M2

47.6 M<sup>2</sup>

64.6 M2

66.5 M<sup>2</sup>

67.2 M<sup>2</sup>

70.2 M2

72 12

114.9 112