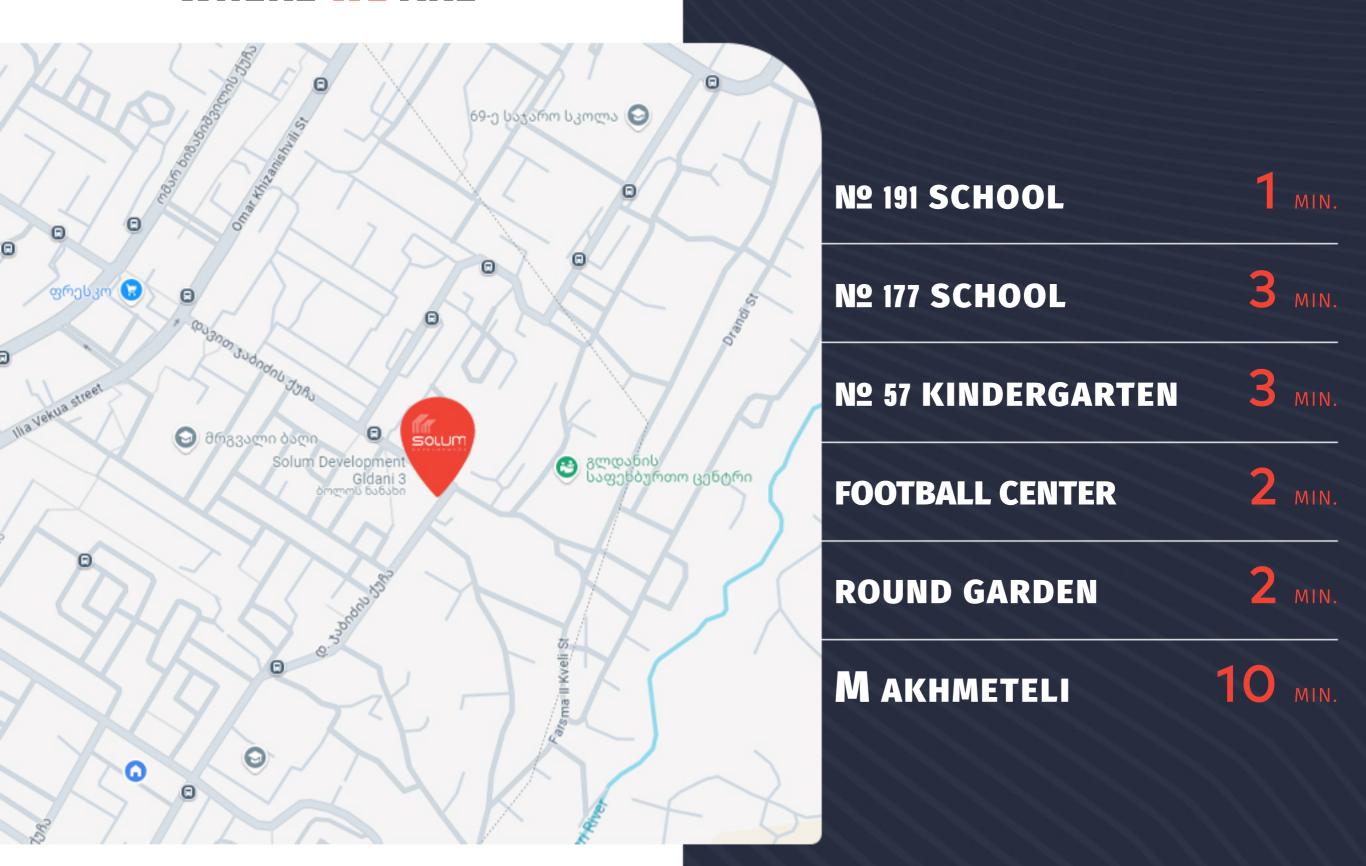

#### WHERE WE ARE

**GLDANI V MKR. JABIDZE ST. #11** 

303 M<sup>2</sup>

FROM-72  $M^2$ 

42.1