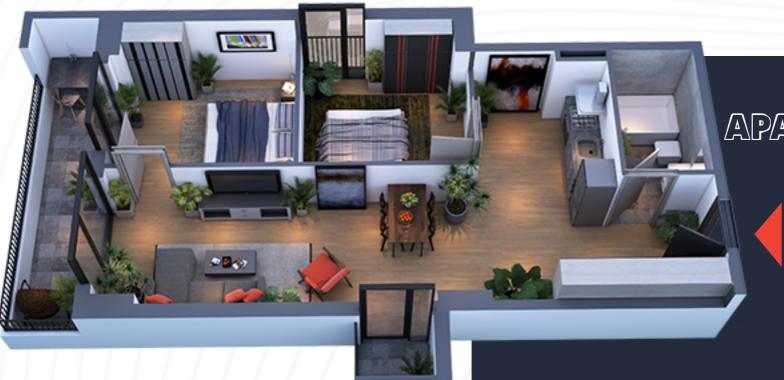

#### WHERE WE ARE

**GLDANI V MKR. JABIDZE ST. #11** 

303 M<sup>2</sup>

FROM-72  $M^2$ 

42.1

## 4.5 M<sup>2</sup>

46.8 M2

47.6 M<sup>2</sup>

64.6 M2

66.5 M<sup>2</sup>

67.2 M<sup>2</sup>

70.2 M2

72 12

114.9 112