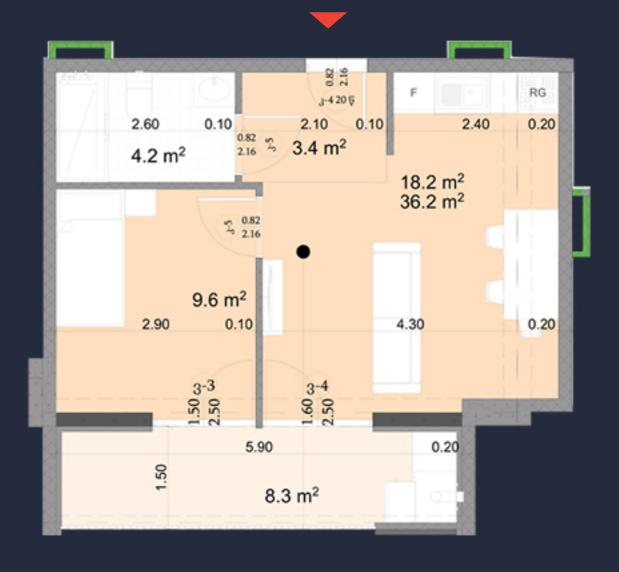

## 4.5 M<sup>2</sup>

46.8 M2

47.6 M<sup>2</sup>

64.6 M2

66.5 M<sup>2</sup>

67.2 M<sup>2</sup>

70.2 M2

72 12