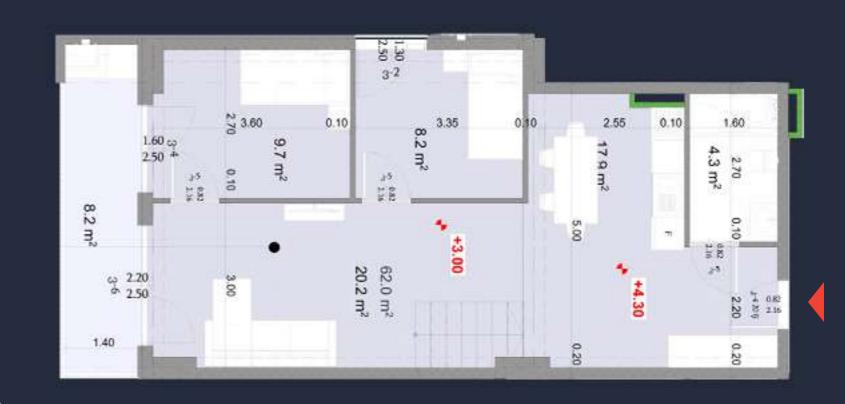

© 0322 12 11 11
© 514 22 11 22

O SOLUM.GE



#### CONSTRUCTION WILL BE COMPLETED

#### DECEMBER 2026













| Nº 191 SCHOOL      | <b>1</b> MIN. |
|--------------------|---------------|
| № 177 SCHOOL       | <b>3</b> MIN. |
| Nº 57 KINDERGARTEN | <b>3</b> MIN. |
| FOOTBALL CENTER    | <b>2</b> MIN. |
| ROUND GARDEN       | <b>2</b> MIN. |
| M AKHMETELI        | 10 MIN.       |



42.2







# 44.5







46.8 m<sup>2</sup>







64.6 m<sup>2</sup>







66.5 m<sup>2</sup>







67.2 m<sup>2</sup>







70.2 m<sup>2</sup>







72 m<sup>2</sup>







APARTMENT WITH FOUR BEDROOMS

114.9







- **9** 0322 12 11 11 **9** 514 22 11 22
- **SOLUM.GE**
- info@solum.ge

- HEAD OFFICE #117<sup>A</sup> A. TSERETELI AVENUE
- SALES OFFICE #11 D. JABIDZE ST.