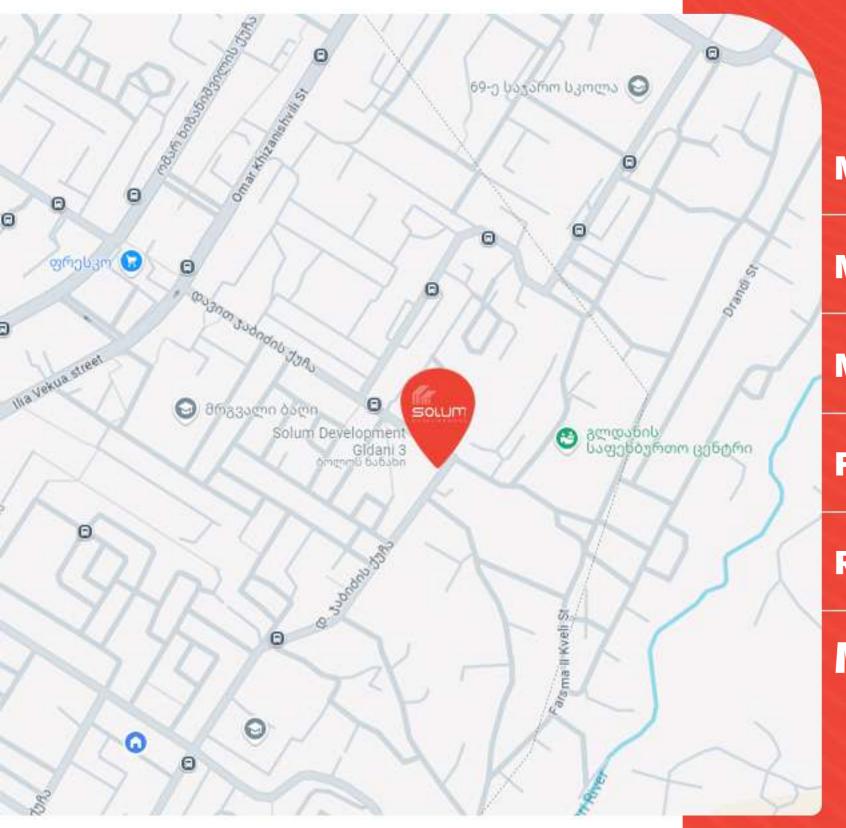

#### DECEMBER 2026

| Nº 191 SCHOOL      | <b>1</b> MIN. |
|--------------------|---------------|
| № 177 SCHOOL       | <b>3</b> MIN. |
| Nº 57 KINDERGARTEN | <b>3</b> MIN. |
| FOOTBALL CENTER    | <b>2</b> MIN. |
| ROUND GARDEN       | <b>2</b> MIN. |
| M AKHMETELI        | 10 MIN.       |