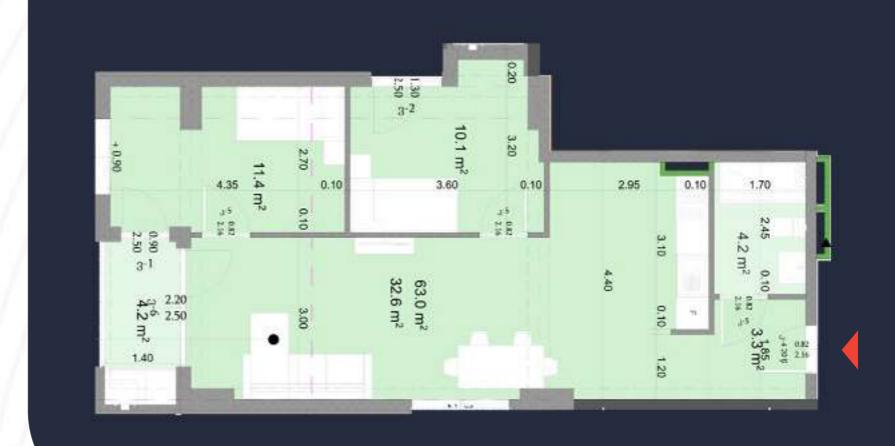

© 0322 12 11 11
© 514 22 11 22

O SOLUM.GE



#### CONSTRUCTION WILL BE COMPLETED

#### DECEMBER 2026













| Nº 191 SCHOOL      | <b>1</b> MIN. |
|--------------------|---------------|
| № 177 SCHOOL       | <b>3</b> MIN. |
| Nº 57 KINDERGARTEN | <b>3</b> MIN. |
| FOOTBALL CENTER    | <b>2</b> MIN. |
| ROUND GARDEN       | <b>2</b> MIN. |
| M AKHMETELI        | 10 MIN.       |



42.2







# 44.5







46.8 m<sup>2</sup>







64.6 m<sup>2</sup>







66.5 m<sup>2</sup>







67.2 m<sup>2</sup>







70.2 m<sup>2</sup>







72 m<sup>2</sup>







APARTMENT WITH FOUR BEDROOMS

114.9







- **9** 0322 12 11 11 **9** 514 22 11 22
- **SOLUM.GE**
- info@solum.ge

- HEAD OFFICE #117<sup>A</sup> A. TSERETELI AVENUE
- SALES OFFICE #11 D. JABIDZE ST.