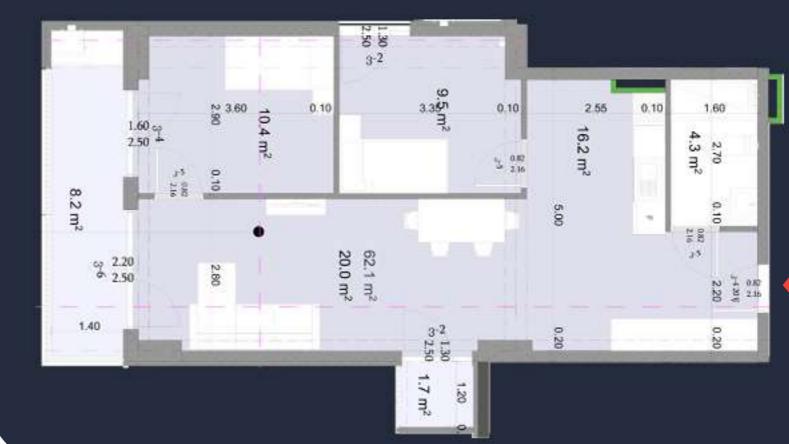

# 44.5

46.8 m<sup>2</sup>

64.6 m<sup>2</sup>

66.5 m<sup>2</sup>

67.2 m<sup>2</sup>

70.2 m<sup>2</sup>

72 m<sup>2</sup>

APARTMENT WITH FOUR BEDROOMS