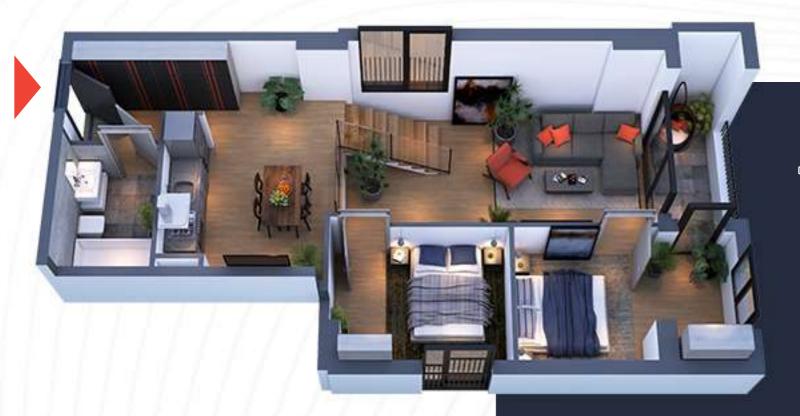

# 44.5

46.8 m<sup>2</sup>

64.6 m<sup>2</sup>

66.5 m<sup>2</sup>

67.2 m<sup>2</sup>

70.2 m<sup>2</sup>

72 m<sup>2</sup>

APARTMENT WITH FOUR BEDROOMS