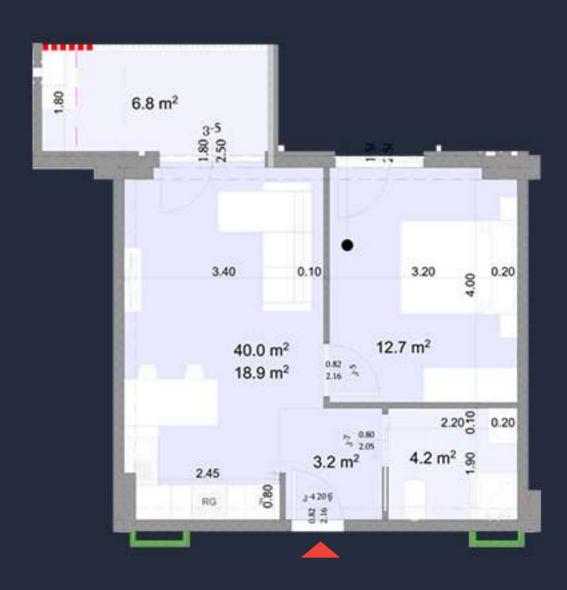

© 0322 12 11 11
© 514 22 11 22

O SOLUM.GE



#### CONSTRUCTION WILL BE COMPLETED

#### DECEMBER 2026













| Nº 191 SCHOOL      | <b>1</b> MIN. |
|--------------------|---------------|
| № 177 SCHOOL       | <b>3</b> MIN. |
| Nº 57 KINDERGARTEN | <b>3</b> MIN. |
| FOOTBALL CENTER    | <b>2</b> MIN. |
| ROUND GARDEN       | <b>2</b> MIN. |
| M AKHMETELI        | 10 MIN.       |



42.2







# 44.5







46.8 m<sup>2</sup>







64.6 m<sup>2</sup>







66.5 m<sup>2</sup>







67.2 m<sup>2</sup>







70.2 m<sup>2</sup>







72 m<sup>2</sup>







APARTMENT WITH FOUR BEDROOMS

114.9







- **9** 0322 12 11 11 **9** 514 22 11 22
- **SOLUM.GE**
- info@solum.ge

- HEAD OFFICE #117<sup>A</sup> A. TSERETELI AVENUE
- SALES OFFICE #11 D. JABIDZE ST.