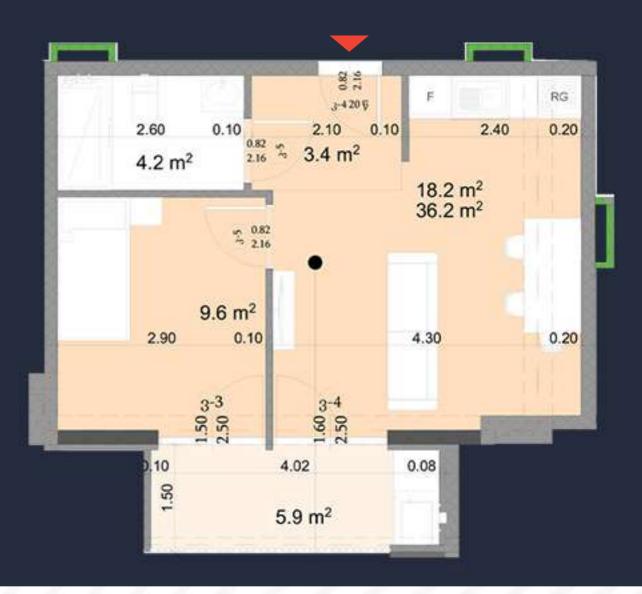

© 0322 12 11 11
© 514 22 11 22

O SOLUM.GE



#### CONSTRUCTION WILL BE COMPLETED

#### DECEMBER 2026













| Nº 191 SCHOOL      | <b>1</b> MIN. |
|--------------------|---------------|
| № 177 SCHOOL       | <b>3</b> MIN. |
| Nº 57 KINDERGARTEN | <b>3</b> MIN. |
| FOOTBALL CENTER    | <b>2</b> MIN. |
| ROUND GARDEN       | <b>2</b> MIN. |
| M AKHMETELI        | 10 MIN.       |



42.2







# 44.5







46.8 m<sup>2</sup>







64.6 m<sup>2</sup>







66.5 m<sup>2</sup>







67.2 m<sup>2</sup>







70.2 m<sup>2</sup>







72 m<sup>2</sup>







APARTMENT WITH FOUR BEDROOMS

114.9







- **9** 0322 12 11 11 **9** 514 22 11 22
- **SOLUM.GE**
- info@solum.ge

- HEAD OFFICE #117<sup>A</sup> A. TSERETELI AVENUE
- SALES OFFICE #11 D. JABIDZE ST.