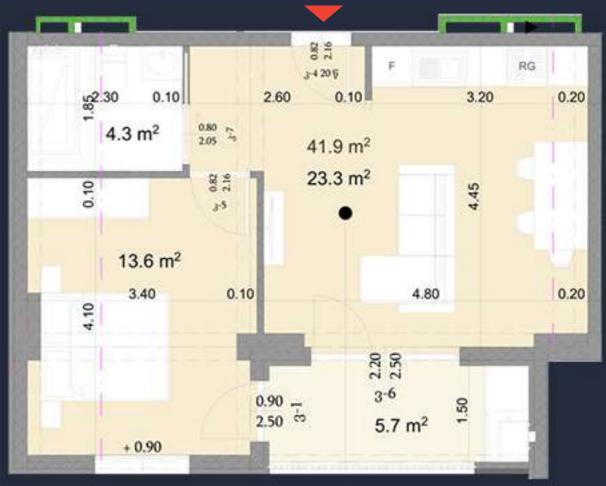

© 0322 12 11 11
© 514 22 11 22

O SOLUM.GE



#### CONSTRUCTION WILL BE COMPLETED

#### DECEMBER 2026













| Nº 191 SCHOOL      | <b>1</b> MIN. |
|--------------------|---------------|
| № 177 SCHOOL       | <b>3</b> MIN. |
| Nº 57 KINDERGARTEN | <b>3</b> MIN. |
| FOOTBALL CENTER    | <b>2</b> MIN. |
| ROUND GARDEN       | <b>2</b> MIN. |
| M AKHMETELI        | 10 MIN.       |



42.2







# 44.5







46.8 m<sup>2</sup>







64.6 m<sup>2</sup>







66.5 m<sup>2</sup>







67.2 m<sup>2</sup>







70.2 m<sup>2</sup>







72 m<sup>2</sup>







APARTMENT WITH FOUR BEDROOMS

114.9







- **9** 0322 12 11 11 **9** 514 22 11 22
- **SOLUM.GE**
- info@solum.ge

- HEAD OFFICE #117<sup>A</sup> A. TSERETELI AVENUE
- SALES OFFICE #11 D. JABIDZE ST.