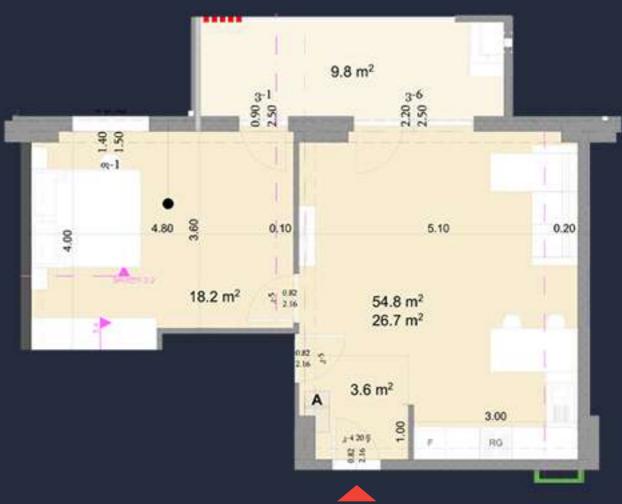

# 44.5

46.8 m<sup>2</sup>

64.6 m<sup>2</sup>

66.5 m<sup>2</sup>

67.2 m<sup>2</sup>

70.2 m<sup>2</sup>

72 m<sup>2</sup>

APARTMENT WITH FOUR BEDROOMS