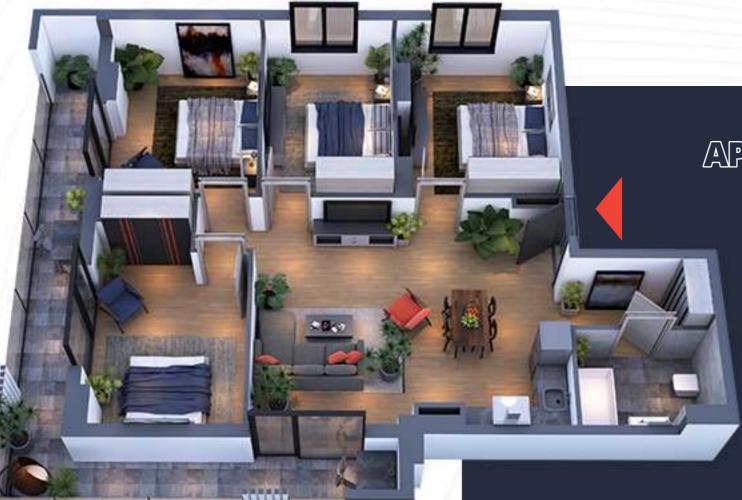

# 44.5

46.8 m<sup>2</sup>

64.6 m<sup>2</sup>

66.5 m<sup>2</sup>

67.2 m<sup>2</sup>

70.2 m<sup>2</sup>

72 m<sup>2</sup>

APARTMENT WITH FOUR BEDROOMS