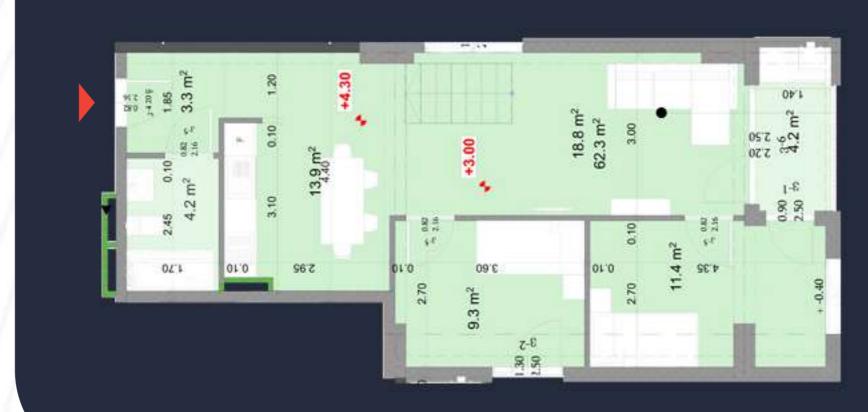

© 0322 12 11 11
© 514 22 11 22

O SOLUM.GE



#### CONSTRUCTION WILL BE COMPLETED

#### DECEMBER 2026













| Nº 191 SCHOOL      | <b>1</b> MIN. |
|--------------------|---------------|
| № 177 SCHOOL       | <b>3</b> MIN. |
| Nº 57 KINDERGARTEN | <b>3</b> MIN. |
| FOOTBALL CENTER    | <b>2</b> MIN. |
| ROUND GARDEN       | <b>2</b> MIN. |
| M AKHMETELI        | 10 MIN.       |



42.2







# 44.5







46.8 m<sup>2</sup>







64.6 m<sup>2</sup>







66.5 m<sup>2</sup>







67.2 m<sup>2</sup>







70.2 m<sup>2</sup>







72 m<sup>2</sup>







APARTMENT WITH FOUR BEDROOMS

114.9







- **9** 0322 12 11 11 **9** 514 22 11 22
- **SOLUM.GE**
- info@solum.ge

- HEAD OFFICE #117<sup>A</sup> A. TSERETELI AVENUE
- SALES OFFICE #11 D. JABIDZE ST.