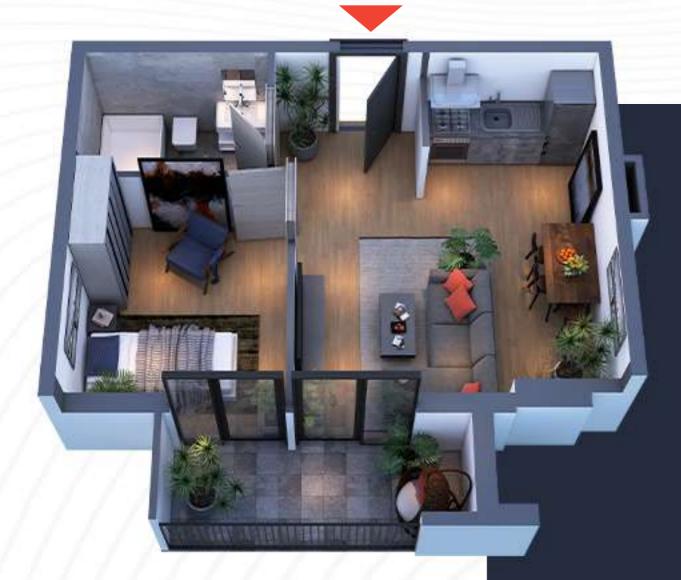

42.2

# 44.5

46.8 m<sup>2</sup>

64.6 m<sup>2</sup>

66.5 m<sup>2</sup>

67.2 m<sup>2</sup>

70.2 m<sup>2</sup>

72 m<sup>2</sup>

APARTMENT WITH FOUR BEDROOMS